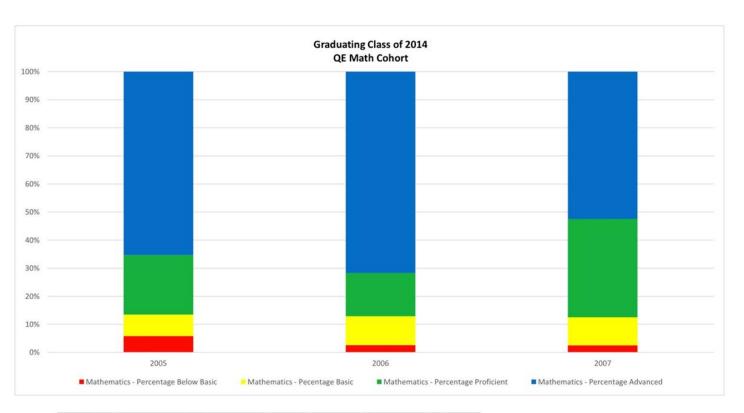

| Year | Grade | Number Tested | % Below Basic | % Basic | % Proficient | % Advanced | %Pro/Adv |
|------|-------|---------------|---------------|---------|--------------|------------|----------|
| 2005 | 3     | 58            | 8.6           | 3.4     | 22.4         | 65.5       | 87.9     |
| 2006 | 4     | 53            | 13.2          | 1.9     | 18.9         | 66         | 84.9     |
| 2007 | 5     | 54            | 13            | 9.3     | 25.9         | 51.9       | 77.8     |

| Year | Grade | <b>Number Tested</b> | % Below Basic | % Basic | % Proficient | % Advanced | %Pro/Adv |
|------|-------|----------------------|---------------|---------|--------------|------------|----------|
| 2005 | 3     | 52                   | 5.8           | 7.7     | 21.2         | 65.4       | 86.6     |
| 2006 | 4     | 39                   | 2.6           | 10.3    | 15.4         | 71.8       | 87.2     |
| 2007 | 5     | 40                   | 2.5           | 10      | 35           | 52.5       | 87.5     |

| Year | Grade | Number Tested | % Below Basic | % Basic | % Proficient | % Advanced | %Pro/Adv |
|------|-------|---------------|---------------|---------|--------------|------------|----------|
| 2005 | 3     | 72            | 2.8           | 4.2     | 25           | 68.1       | 93.1     |
| 2006 | 4     | 43            | 4.7           | 9.3     | 32.6         | 53.5       | 86.1     |
| 2007 | 5     | 38            | 0             | 10.5    | 28.9         | 60.5       | 89.4     |