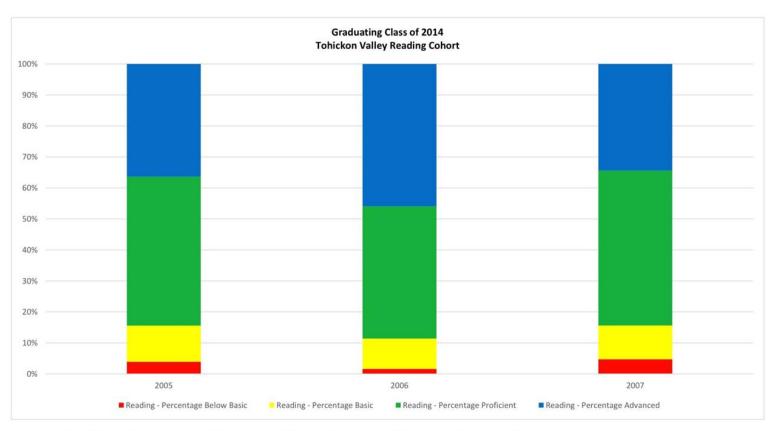

| Year | Grade | Number Tested | % Below Basic | % Basic | % Proficient | % Advanced | %Pro/Adv |
|------|-------|---------------|---------------|---------|--------------|------------|----------|
| 2005 | 3     | 77            | 3.9           | 11.7    | 48.1         | 36.4       | 84.5     |
| 2006 | 4     | 61            | 1.6           | 9.8     | 42.6         | 45.9       | 88.5     |
| 2007 | 5     | 64            | 4.7           | 10.9    | 50           | 34.4       | 84.4     |