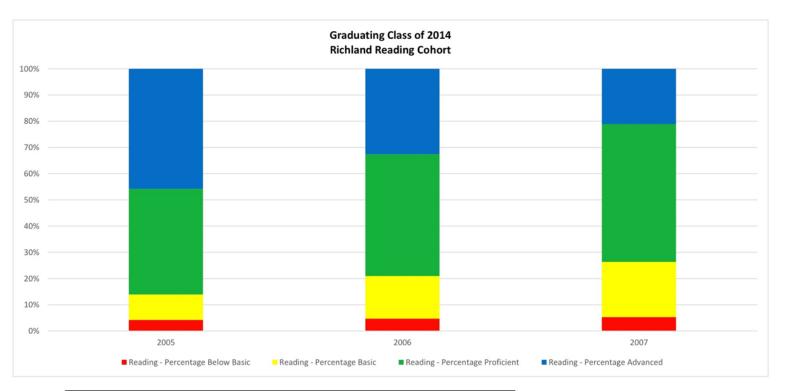

| Year | Grade | Number Tested | % Below Basic | % Basic | % Proficient | % Advanced | %Pro/Adv |
|------|-------|---------------|---------------|---------|--------------|------------|----------|
| 2005 | 3     | 72            | 4.2           | 9.7     | 40.3         | 45.8       | 86.1     |
| 2006 | 4     | 43            | 4.7           | 16.3    | 46.5         | 32.6       | 79.1     |
| 2007 | 5     | 38            | 5.3           | 21.1    | 52.6         | 21.1       | 73.7     |