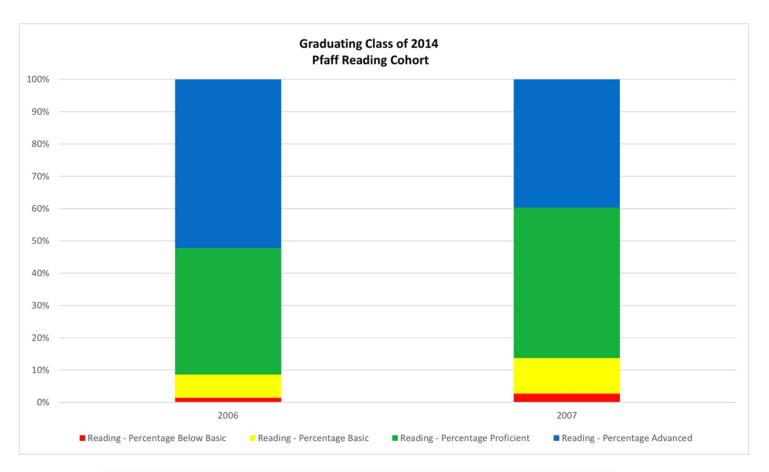

| Year | Grade | Number Tested | % Below Basic | % Basic | % Proficient | % Advanced | %Pro/Adv |
|------|-------|---------------|---------------|---------|--------------|------------|----------|
| 2005 | 4     | 69            | 1.4           | 7.2     | 39.1         | 52.2       | 91.3     |
| 2006 | 5     | 73            | 2.7           | 11      | 46.6         | 39.7       | 86.3     |