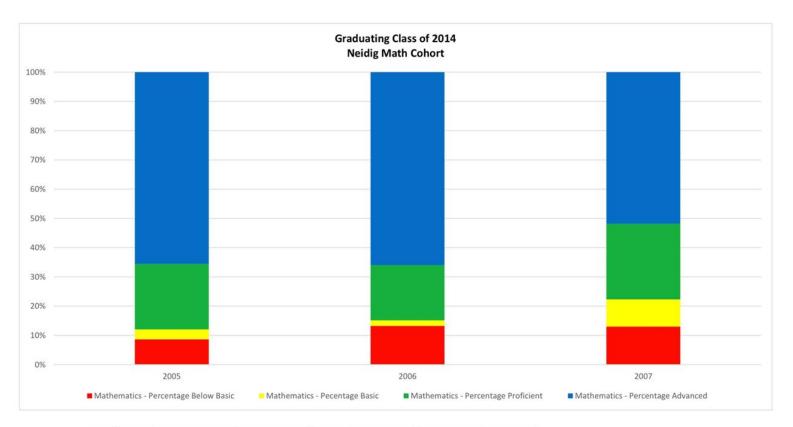

| Year | Grade | Number Tested | % Below Basic | % Basic | % Proficient | % Advanced | %Pro/Adv |
|------|-------|---------------|---------------|---------|--------------|------------|----------|
| 2005 | 3     | 58            | 8.6           | 3.4     | 22.4         | 65.5       | 87.9     |
| 2006 | 4     | 53            | 13.2          | 1.9     | 18.9         | 66         | 84.9     |
| 2007 | 5     | 54            | 13            | 9.3     | 25.9         | 51.9       | 77.8     |

| Year | Grade | <b>Number Tested</b> | % Below Basic | % Basic | % Proficient | % Advanced | %Pro/Adv |
|------|-------|----------------------|---------------|---------|--------------|------------|----------|
| 2005 | 3     | 52                   | 5.8           | 7.7     | 21.2         | 65.4       | 86.6     |
| 2006 | 4     | 39                   | 2.6           | 10.3    | 15.4         | 71.8       | 87.2     |
| 2007 | 5     | 40                   | 2.5           | 10      | 35           | 52.5       | 87.5     |

| Year | Grade | Number Tested | % Below Basic | % Basic | % Proficient | % Advanced | %Pro/Adv |
|------|-------|---------------|---------------|---------|--------------|------------|----------|
| 2005 | 3     | 72            | 2.8           | 4.2     | 25           | 68.1       | 93.1     |
| 2006 | 4     | 43            | 4.7           | 9.3     | 32.6         | 53.5       | 86.1     |
| 2007 | 5     | 38            | 0             | 10.5    | 28.9         | 60.5       | 89.4     |