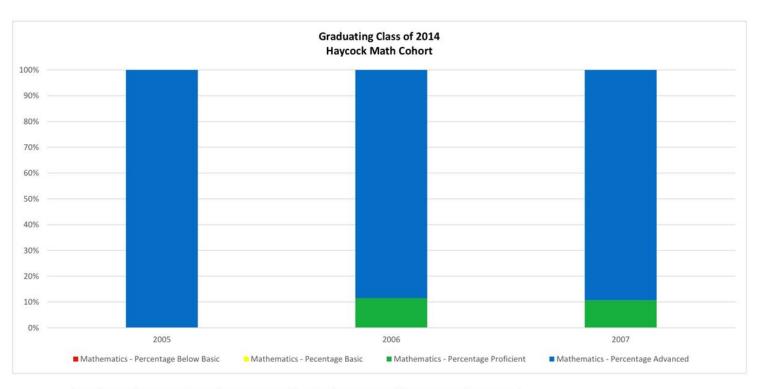

| Year | Grade | Number Tested | % Below Basic | % Basic | % Proficient | % Advanced | %Pro/Adv |
|------|-------|---------------|---------------|---------|--------------|------------|----------|
| 2005 | 3     | 25            | 0             | 0       | 0            | 100        | 100      |
| 2006 | 4     | 26            | 0             | 0       | 11.5         | 88.5       | 100      |
| 2007 | 5     | 28            | 0             | 0       | 10.7         | 89.3       | 100      |