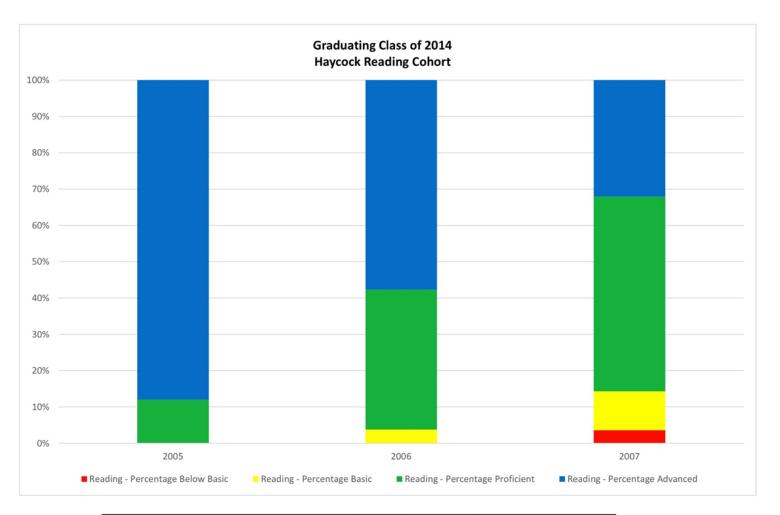

| Year | Grade | Number Tested | % Below Basic | % Basic | % Proficient | % Advanced | %Pro/Adv |
|------|-------|---------------|---------------|---------|--------------|------------|----------|
| 2005 | 3     | 25            | 0             | 0       | 12           | 88         | 100      |
| 2006 | 4     | 26            | 0             | 3.8     | 38.5         | 57.7       | 96.2     |
| 2007 | 5     | 28            | 3.6           | 10.7    | 53.6         | 32.1       | 85.7     |