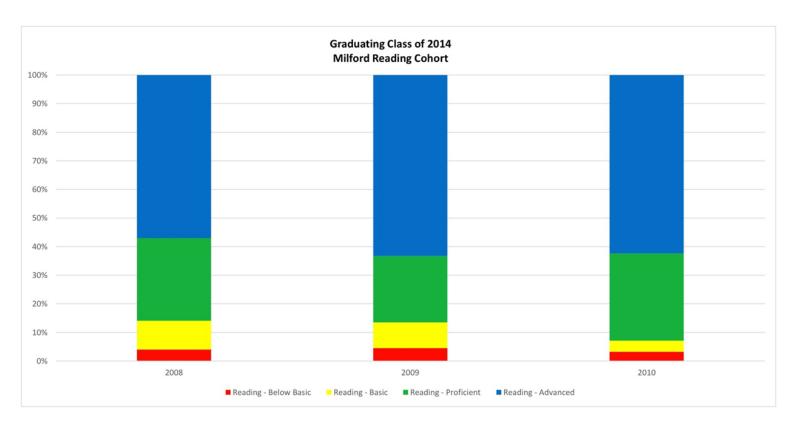

| Year | Grade | Number Tested | % Below Basic | % Basic | % Proficient | % Advanced | %Pro/Adv |
|------|-------|---------------|---------------|---------|--------------|------------|----------|
| 2008 | 6     | 149           | 4             | 10.1    | 28.9         | 57         | 85.9     |
| 2009 | 7     | 155           | 4.5           | 9       | 23.2         | 63.2       | 86.4     |
| 2010 | 8     | 154           | 3.2           | 3.9     | 30.5         | 62.3       | 92.8     |