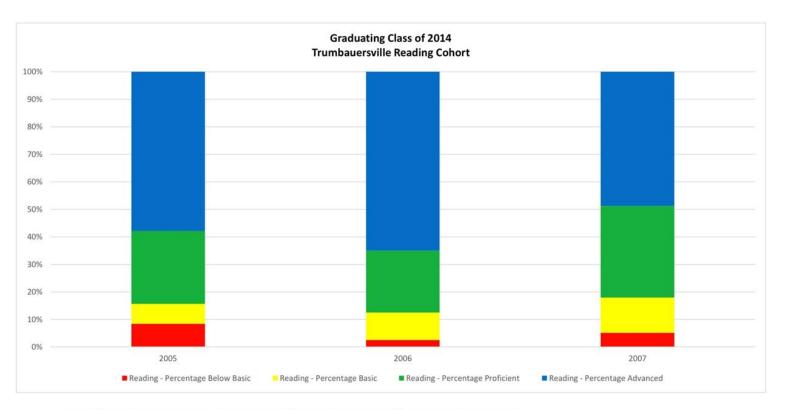

| Year | Grade | Number Tested | % Below Basic | % Basic | % Proficient | % Advanced | %Pro/Adv |
|------|-------|---------------|---------------|---------|--------------|------------|----------|
| 2005 | 3     | 83            | 8.4           | 7.2     | 26.5         | 57.8       | 84.3     |
| 2006 | 4     | 80            | 2.5           | 10      | 22.5         | 65         | 87.5     |
| 2007 | 5     | 78            | 5.1           | 12.8    | 33.3         | 48.7       | 82       |