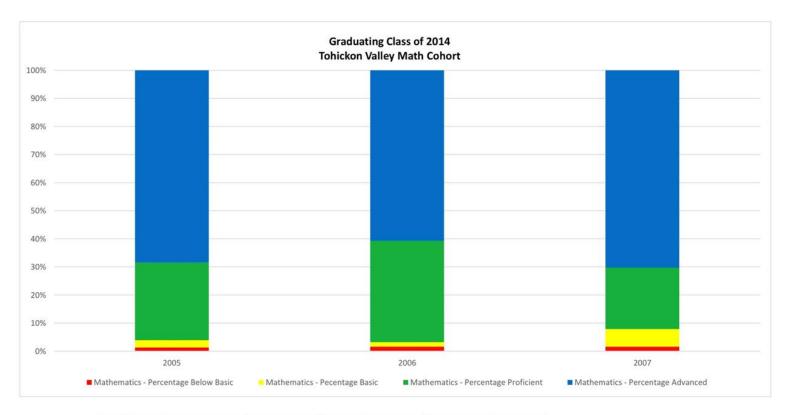

| Year | Grade | Number Tested | % Below Basic | % Basic | % Proficient | % Advanced | %Pro/Adv |
|------|-------|---------------|---------------|---------|--------------|------------|----------|
| 2005 | 3     | 76            | 1.3           | 2.6     | 27.6         | 68.4       | 96       |
| 2006 | 4     | 61            | 1.6           | 1.6     | 36.1         | 60.7       | 96.8     |
| 2007 | 5     | 64            | 1.6           | 6.3     | 21.9         | 70.3       | 92.2     |