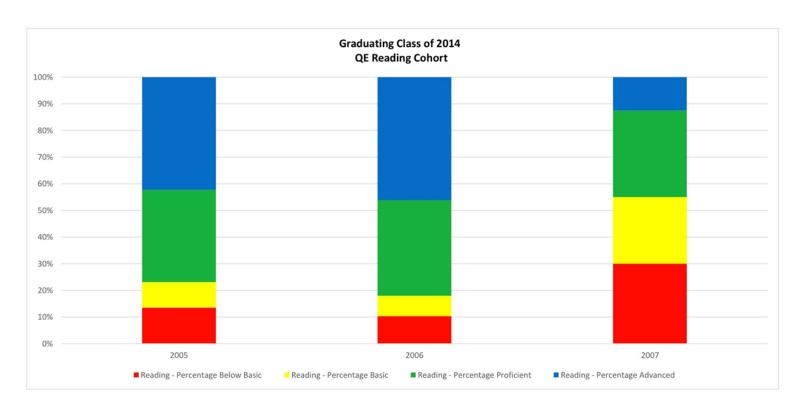

| Year | Grade | Number Tested | % Below Basic | % Basic | % Proficient | % Advanced | %Pro/Adv |
|------|-------|---------------|---------------|---------|--------------|------------|----------|
| 2005 | 3     | 52            | 13.5          | 9.6     | 34.6         | 42.3       | 76.9     |
| 2006 | 4     | 39            | 10.3          | 7.7     | 35.9         | 46.2       | 82.1     |
| 2007 | 5     | 40            | 30            | 25      | 32.5         | 12.5       | 45       |