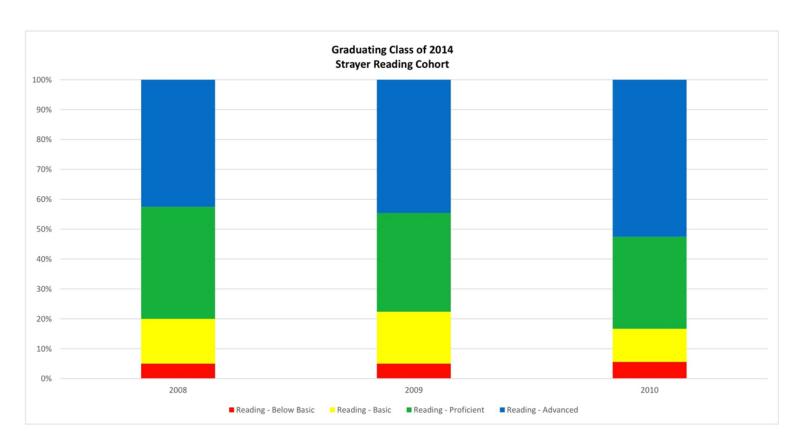

| Year | Grade | Number Tested | % Below Basic | % Basic | % Proficient | % Advanced | %Pro/Adv |
|------|-------|---------------|---------------|---------|--------------|------------|----------|
| 2008 | 6     | 240           | 5             | 15      | 37.5         | 42.5       | 80       |
| 2009 | 7     | 242           | 5             | 17.4    | 33.1         | 44.6       | 77.7     |
| 2010 | 8     | 234           | 5.6           | 11.1    | 30.8         | 52.6       | 83.4     |