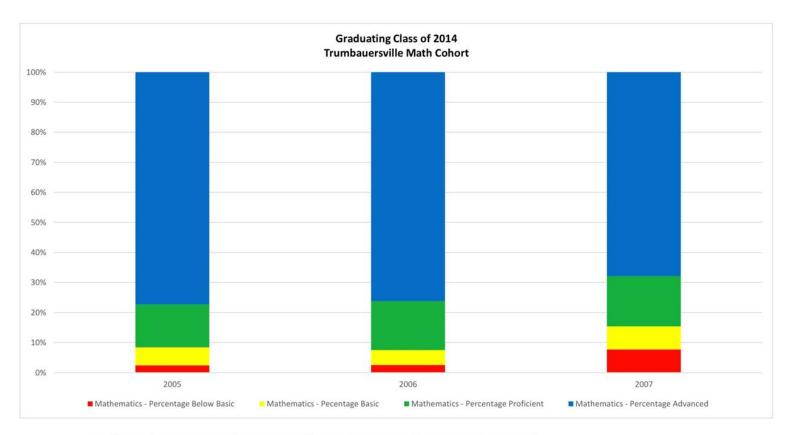

| Year | Grade | Number Tested | % Below Basic | % Basic | % Proficient | % Advanced | %Pro/Adv |
|------|-------|---------------|---------------|---------|--------------|------------|----------|
| 2005 | 3     | 84            | 2.4           | 6       | 14.3         | 77.4       | 91.7     |
| 2006 | 4     | 80            | 2.5           | 5       | 16.3         | 76.3       | 92.6     |
| 2007 | 5     | 78            | 7.7           | 7.7     | 16.7         | 67.9       | 84.6     |