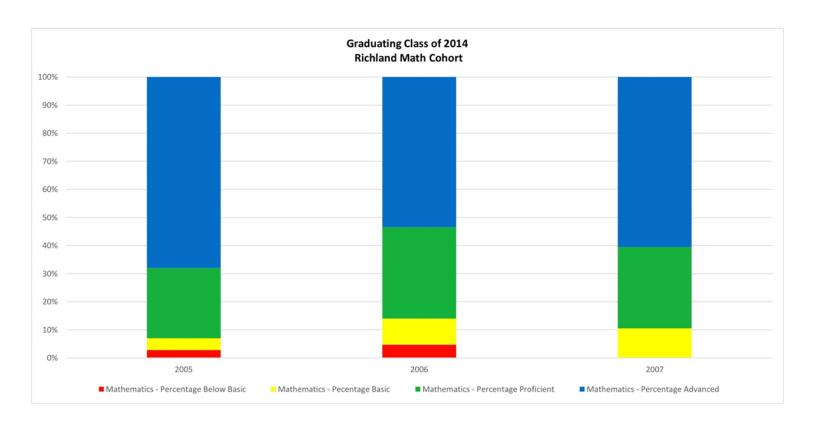

| Year | Grade | Number Tested | % Below Basic | % Basic | % Proficient | % Advanced | %Pro/Adv |
|------|-------|---------------|---------------|---------|--------------|------------|----------|
| 2005 | 3     | 58            | 8.6           | 3.4     | 22.4         | 65.5       | 87.9     |
| 2006 | 4     | 53            | 13.2          | 1.9     | 18.9         | 66         | 84.9     |
| 2007 | 5     | 54            | 13            | 9.3     | 25.9         | 51.9       | 77.8     |

| Year | Grade | <b>Number Tested</b> | % Below Basic | % Basic | % Proficient | % Advanced | %Pro/Adv |
|------|-------|----------------------|---------------|---------|--------------|------------|----------|
| 2005 | 3     | 52                   | 5.8           | 7.7     | 21.2         | 65.4       | 86.6     |
| 2006 | 4     | 39                   | 2.6           | 10.3    | 15.4         | 71.8       | 87.2     |
| 2007 | 5     | 40                   | 2.5           | 10      | 35           | 52.5       | 87.5     |

| Year | Grade | Number Tested | % Below Basic | % Basic | % Proficient | % Advanced | %Pro/Adv |
|------|-------|---------------|---------------|---------|--------------|------------|----------|
| 2005 | 3     | 72            | 2.8           | 4.2     | 25           | 68.1       | 93.1     |
| 2006 | 4     | 43            | 4.7           | 9.3     | 32.6         | 53.5       | 86.1     |
| 2007 | 5     | 38            | 0             | 10.5    | 28.9         | 60.5       | 89.4     |