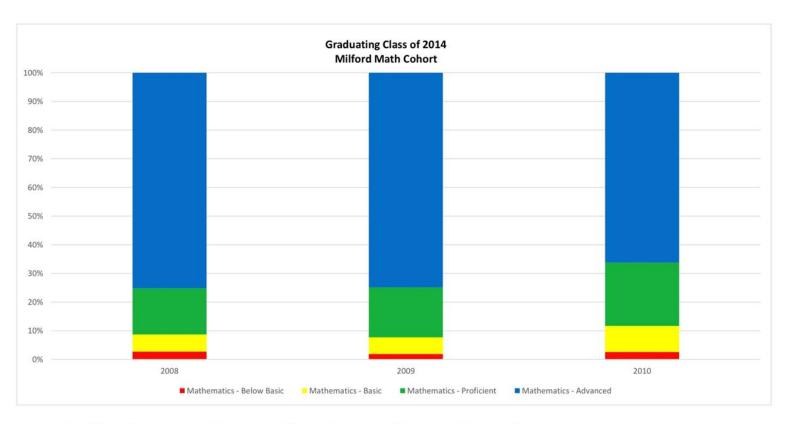

| Year | Grade | Number Tested | % Below Basic | % Basic | % Proficient | % Advanced | %Pro/Adv |
|------|-------|---------------|---------------|---------|--------------|------------|----------|
| 2008 | 6     | 149           | 2.7           | 6       | 16.1         | 75.2       | 91.3     |
| 2009 | 7     | 155           | 1.9           | 5.8     | 17.4         | 74.8       | 92.2     |
| 2010 | 8     | 154           | 2.6           | 9.1     | 22.1         | 66.2       | 88.3     |