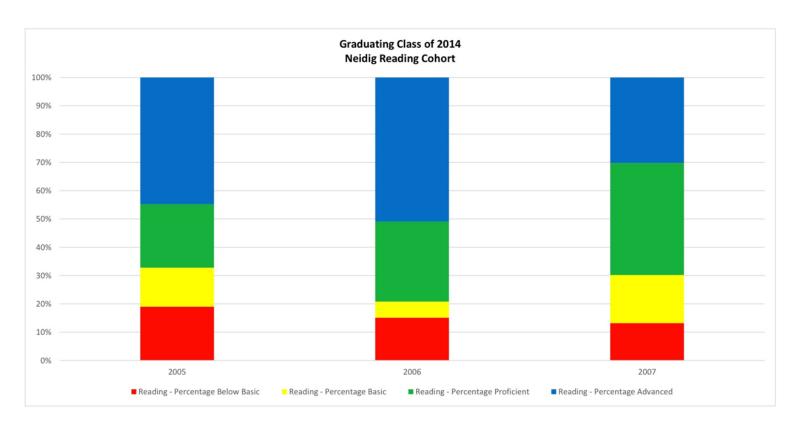

| Year | Grade | Number Tested | % Below Basic | % Basic | % Proficient | % Advanced | %Pro/Adv |
|------|-------|---------------|---------------|---------|--------------|------------|----------|
| 2005 | 3     | 58            | 19            | 13.8    | 22.4         | 44.8       | 67.2     |
| 2006 | 4     | 53            | 15.1          | 5.7     | 28.3         | 50.9       | 79.2     |
| 2007 | 5     | 53            | 13.2          | 17      | 39.6         | 30.2       | 69.8     |