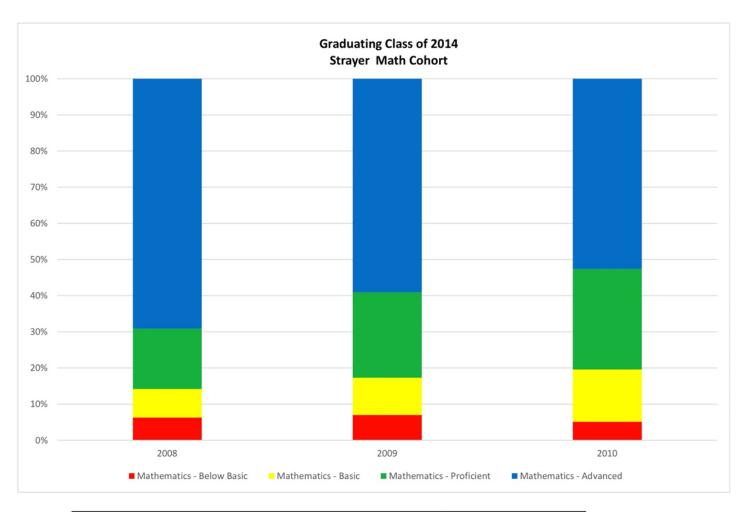

| Year | Grade | Number Tested | % Below Basic | % Basic | % Proficient | % Advanced | %Pro/Adv |
|------|-------|---------------|---------------|---------|--------------|------------|----------|
| 2008 | 6     | 240           | 6.3           | 7.9     | 16.7         | 69.2       | 85.9     |
| 2009 | 7     | 242           | 7             | 10.3    | 23.6         | 59.1       | 82.7     |
| 2010 | 8     | 234           | 5.1           | 14.5    | 27.8         | 52.6       | 80.4     |