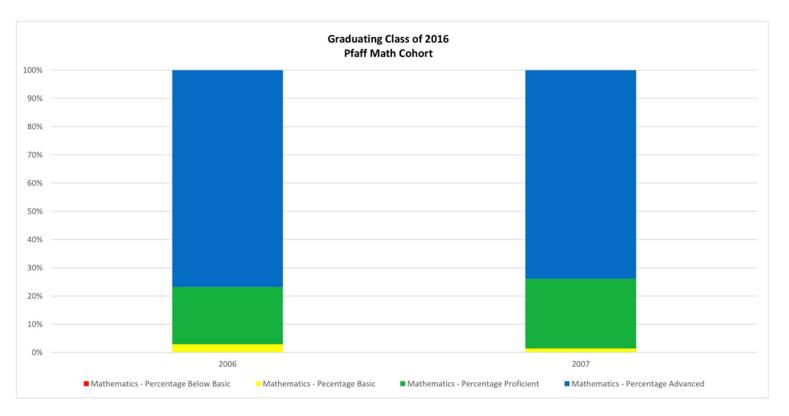

| Year | Grade | Number Tested | % Below Basic | % Basic | % Proficient | % Advanced | %Pro/Adv |
|------|-------|---------------|---------------|---------|--------------|------------|----------|
| 2005 | 3     | 25            | 0             | 0       | 0            | 100        | 100      |
| 2006 | 4     | 26            | 0             | 0       | 11.5         | 88.5       | 100      |
| 2007 | 5     | 28            | 0             | 0       | 10.7         | 89.3       | 100      |

| Year | Grade | Number Tested | % Below Basic | % Basic | % Proficient | % Advanced | %Pro/Adv |
|------|-------|---------------|---------------|---------|--------------|------------|----------|
| 2005 | 4     | 69            | 0             | 2.9     | 20.3         | 76.8       | 97.1     |
| 2006 | 5     | 73            | 0             | 1.4     | 24.7         | 74         | 98.7     |