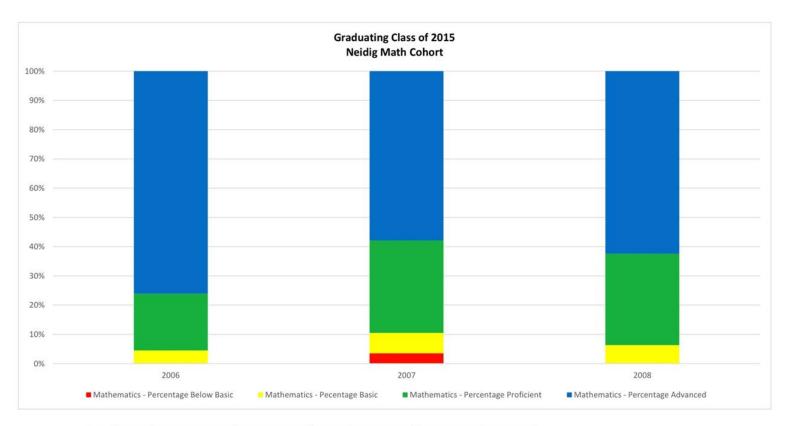

| Year | Grade | Number Tested | % Below Basic | % Basic | % Proficient | % Advanced | %Pro/Adv |
|------|-------|---------------|---------------|---------|--------------|------------|----------|
| 2006 | 3     | 67            | 0             | 4.5     | 19.4         | 76.1       | 95.5     |
| 2007 | 4     | 57            | 3.5           | 7       | 31.6         | 57.9       | 89.5     |
| 2008 | 5     | 64            | 0             | 6.3     | 31.3         | 62.5       | 93.8     |