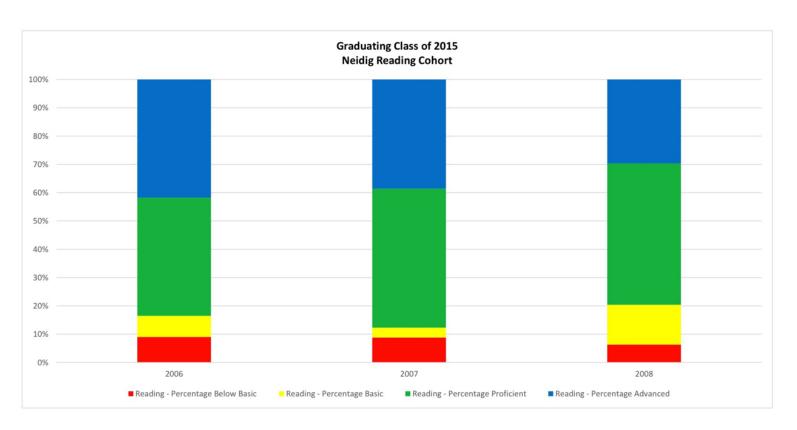

| Year | Grade | Number Tested | % Below Basic | % Basic | % Proficient | % Advanced | %Pro/Adv |
|------|-------|---------------|---------------|---------|--------------|------------|----------|
| 2006 | 3     | 67            | 9             | 7.5     | 41.8         | 41.8       | 83.6     |
| 2007 | 4     | 57            | 8.8           | 3.5     | 49.1         | 38.6       | 87.7     |
| 2008 | 5     | 64            | 6.3           | 14.1    | 50           | 29.7       | 79.7     |