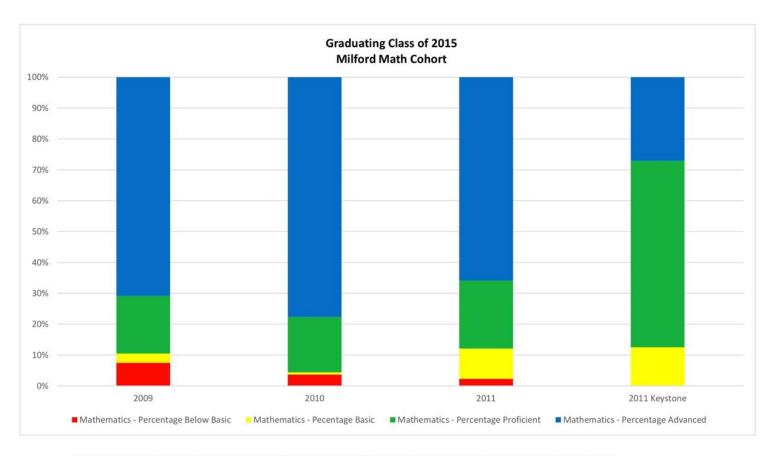

| Year          | Grade | Number Tested | % Below Basic | % Basic | % Proficient | % Advanced | %Pro/Adv |
|---------------|-------|---------------|---------------|---------|--------------|------------|----------|
| 2009          | 6     | 134           | 3             | 18.7    | 70.9         | 134        | 204.9    |
| 2010          | 7     | 134           | 3.7           | 0.7     | 17.9         | 77.6       | 95.5     |
| 2011          | 8     | 132           | 2.3           | 9.8     | 22           | 65.9       | 87.9     |
| 2011 Keystone | 8     | 48            | 0             | 12.5    | 60.4         | 27.1       | 87.5     |