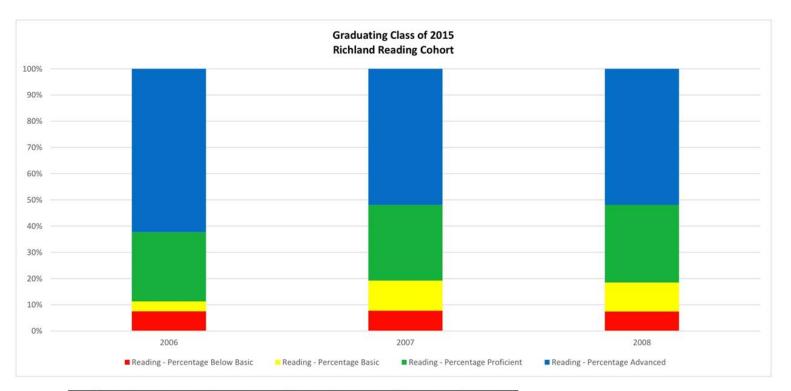

| Year | Grade | Number Tested | % Below Basic | % Basic | % Proficient | % Advanced | %Pro/Adv |
|------|-------|---------------|---------------|---------|--------------|------------|----------|
| 2006 | 3     | 53            | 7.5           | 3.8     | 26.4         | 62.3       | 88.7     |
| 2007 | 4     | 52            | 7.7           | 11.5    | 28.8         | 51.9       | 80.7     |
| 2008 | 5     | 54            | 7.4           | 11.1    | 29.6         | 51.9       | 81.5     |