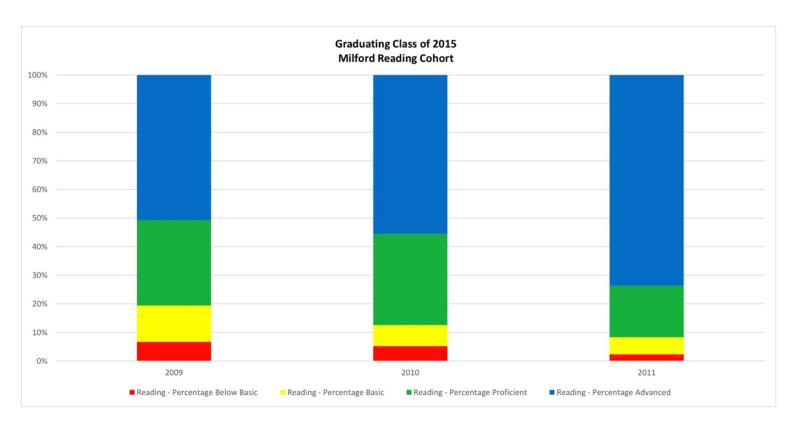

| Year | Grade | Number Tested | % Below Basic | % Basic | % Proficient | % Advanced | %Pro/Adv |
|------|-------|---------------|---------------|---------|--------------|------------|----------|
| 2009 | 6     | 134           | 6.7           | 12.7    | 29.9         | 50.7       | 80.6     |
| 2010 | 7     | 135           | 5.2           | 7.4     | 31.9         | 55.6       | 87.5     |
| 2011 | 8     | 133           | 2.3           | 6       | 18           | 73.7       | 91.7     |