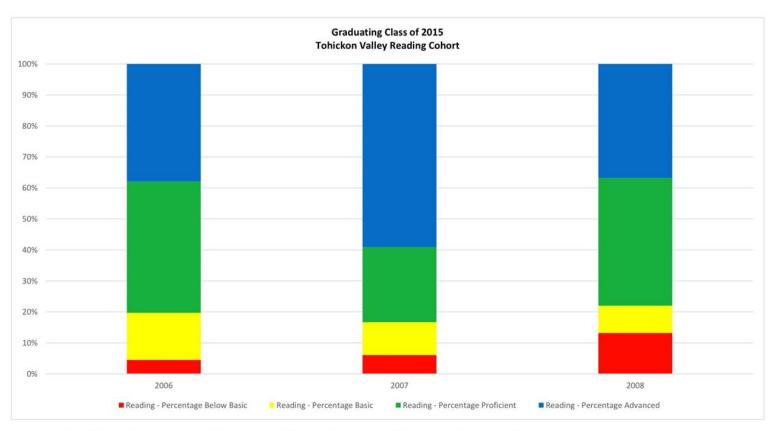

| Year | Grade | Number Tested | % Below Basic | % Basic | % Proficient | % Advanced | %Pro/Adv |
|------|-------|---------------|---------------|---------|--------------|------------|----------|
| 2006 | 3     | 66            | 4.5           | 15.2    | 42.4         | 37.9       | 80.3     |
| 2007 | 4     | 66            | 6.1           | 10.6    | 24.2         | 59.1       | 83.3     |
| 2008 | 5     | 68            | 13.2          | 8.8     | 41.2         | 36.8       | 78       |