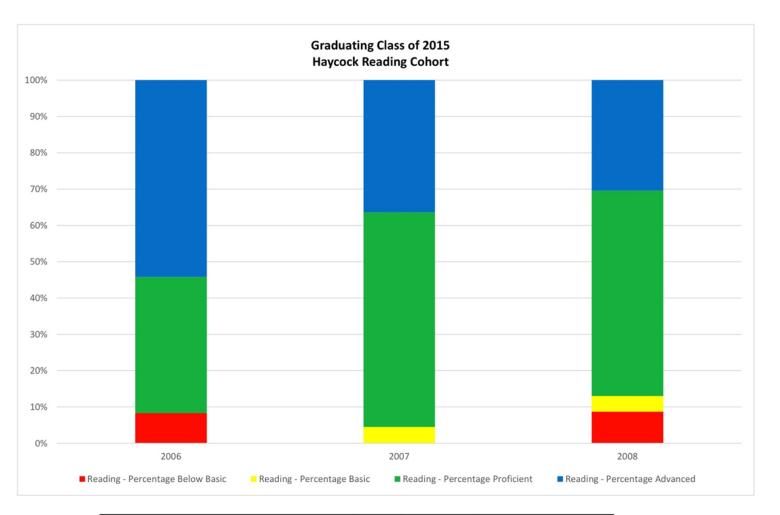

| Year | Grade | Number Tested | % Below Basic | % Basic | % Proficient | % Advanced | %Pro/Adv |
|------|-------|---------------|---------------|---------|--------------|------------|----------|
| 2006 | 3     | 24            | 8.3           | 0       | 37.5         | 54.2       | 91.7     |
| 2007 | 4     | 22            | 0             | 4.5     | 59.1         | 36.4       | 95.5     |
| 2008 | 5     | 23            | 8.7           | 4.3     | 56.5         | 30.4       | 86.9     |