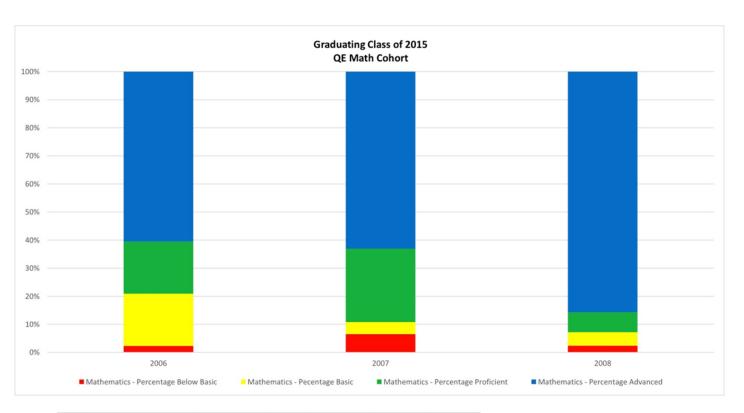

| Year | Grade | Number Tested | % Below Basic | % Basic | % Proficient | % Advanced | %Pro/Adv |
|------|-------|---------------|---------------|---------|--------------|------------|----------|
| 2006 | 3     | 43            | 2.3           | 18.6    | 18.6         | 60.5       | 79.1     |
| 2007 | 4     | 46            | 6.5           | 4.3     | 26.1         | 63         | 89.1     |
| 2008 | 5     | 42            | 2.4           | 4.8     | 7.1          | 85.7       | 92.8     |