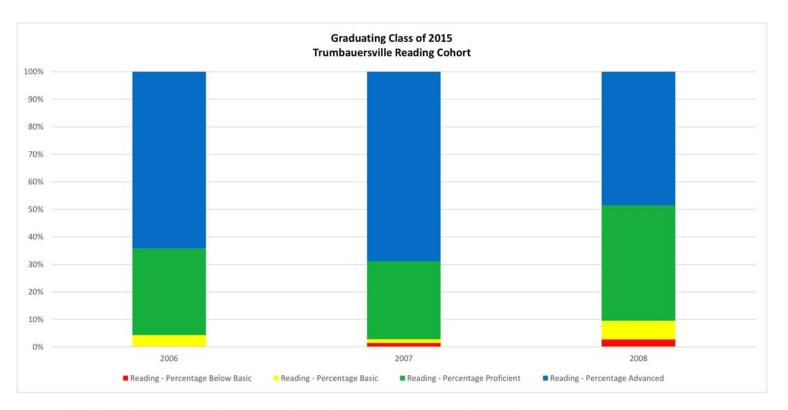

| Year | Grade | Number Tested | % Below Basic | % Basic | % Proficient | % Advanced | %Pro/Adv |
|------|-------|---------------|---------------|---------|--------------|------------|----------|
| 2006 | 3     | 70            | 0             | 4.3     | 31.4         | 64.3       | 95.7     |
| 2007 | 4     | 74            | 1.4           | 1.4     | 28.4         | 68.9       | 97.3     |
| 2008 | 5     | 74            | 2.7           | 6.8     | 41.9         | 48.6       | 90.5     |