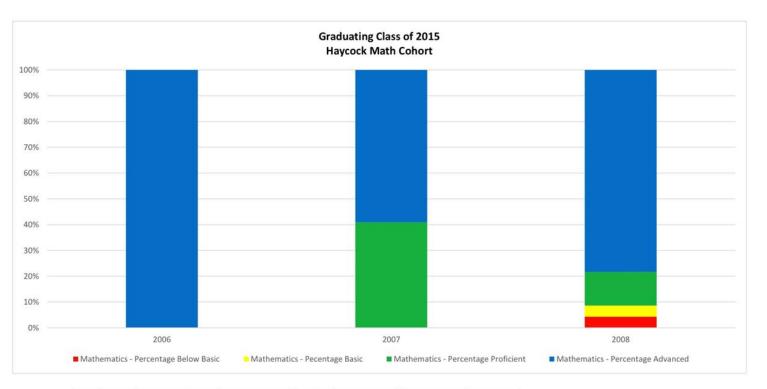

| Year | Grade | Number Tested | % Below Basic | % Basic | % Proficient | % Advanced | %Pro/Adv |
|------|-------|---------------|---------------|---------|--------------|------------|----------|
| 2006 | 3     | 24            | 0             | 0       | 0            | 100        | 100      |
| 2007 | 4     | 22            | 0             | 0       | 40.9         | 59.1       | 100      |
| 2008 | 5     | 23            | 4.3           | 4.3     | 13           | 78.3       | 91.3     |