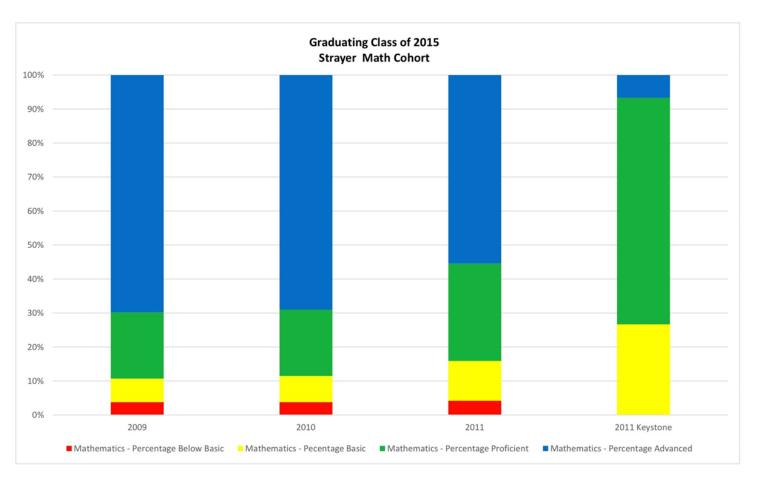

| Year          | Grade | Number Tested | % Below Basic | % Basic | % Proficient | % Advanced | %Pro/Adv |
|---------------|-------|---------------|---------------|---------|--------------|------------|----------|
| 2009          | 6     | 134           | 3             | 18.7    | 70.9         | 134        | 204.9    |
| 2010          | 7     | 134           | 3.7           | 0.7     | 17.9         | 77.6       | 95.5     |
| 2011          | 8     | 132           | 2.3           | 9.8     | 22           | 65.9       | 87.9     |
| 2011 Keystone | 8     | 48            | 0             | 12.5    | 60.4         | 27.1       | 87.5     |