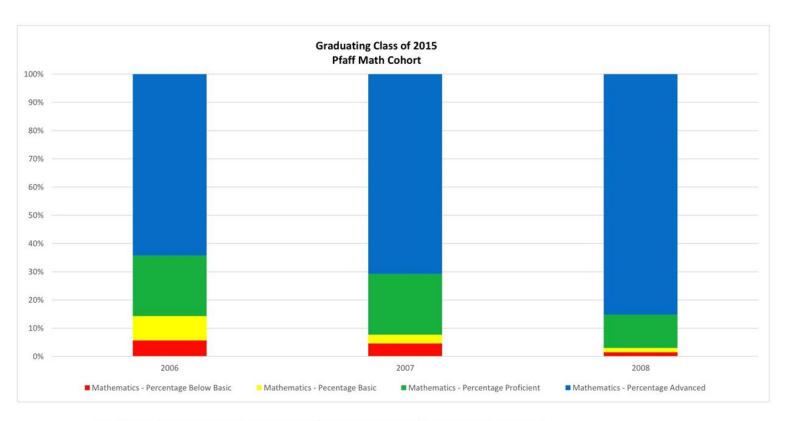

| Year | Grade | Number Tested | % Below Basic | % Basic | % Proficient | % Advanced | %Pro/Adv |
|------|-------|---------------|---------------|---------|--------------|------------|----------|
| 2006 | 4     | 70            | 5.7           | 8.6     | 21.4         | 64.3       | 85.7     |
| 2007 | 5     | 65            | 4.6           | 3.1     | 21.5         | 70.8       | 92.3     |
| 2008 | 6     | 68            | 1.5           | 1.5     | 11.8         | 85.3       | 97.1     |