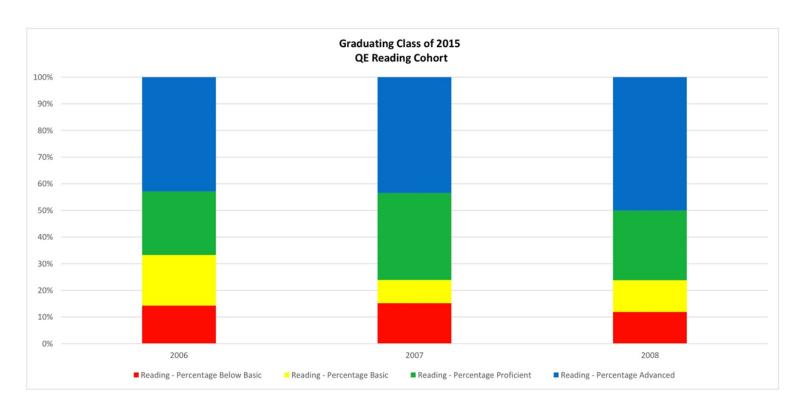

| Year | Grade | Number Tested | % Below Basic | % Basic | % Proficient | % Advanced | %Pro/Adv |
|------|-------|---------------|---------------|---------|--------------|------------|----------|
| 2006 | 3     | 42            | 14.3          | 19      | 23.8         | 42.9       | 66.7     |
| 2007 | 4     | 46            | 15.2          | 8.7     | 32.6         | 43.5       | 76.1     |
| 2008 | 5     | 42            | 11.9          | 11.9    | 26.2         | 50         | 76.2     |