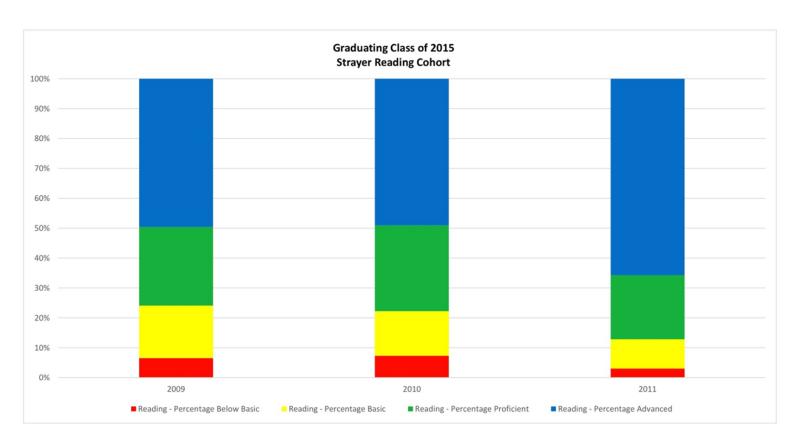

| Year | Grade | Number Tested | % Below Basic | % Basic | % Proficient | % Advanced | %Pro/Adv |
|------|-------|---------------|---------------|---------|--------------|------------|----------|
| 2009 | 6     | 134           | 6.7           | 12.7    | 29.9         | 50.7       | 80.6     |
| 2010 | 7     | 135           | 5.2           | 7.4     | 31.9         | 55.6       | 87.5     |
| 2011 | 8     | 133           | 2.3           | 6       | 18           | 73.7       | 91.7     |