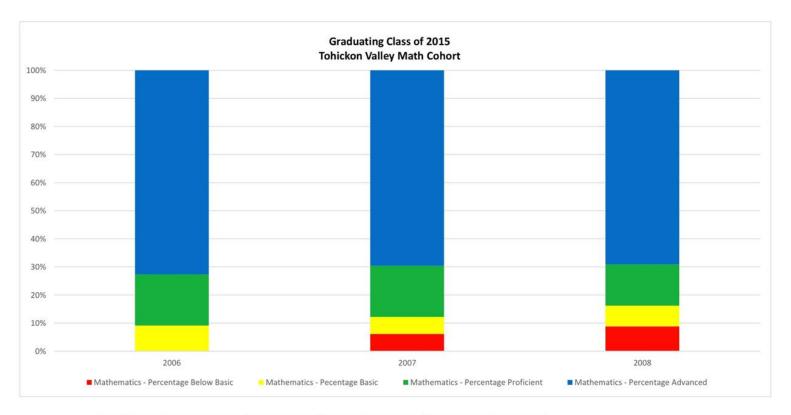

| Year | Grade | Number Tested | % Below Basic | % Basic | % Proficient | % Advanced | %Pro/Adv |
|------|-------|---------------|---------------|---------|--------------|------------|----------|
| 2006 | 3     | 66            | 4.5           | 15.2    | 42.4         | 37.9       | 80.3     |
| 2007 | 4     | 66            | 6.1           | 10.6    | 24.2         | 59.1       | 83.3     |
| 2008 | 5     | 68            | 13.2          | 8.8     | 41.2         | 36.8       | 78       |

| Year | Grade | Number Tested | % Below Basic | % Basic | % Proficient | % Advanced | %Pro/Adv |
|------|-------|---------------|---------------|---------|--------------|------------|----------|
| 2006 | 3     | 70            | 0             | 4.3     | 31.4         | 64.3       | 95.7     |
| 2007 | 4     | 74            | 1.4           | 1.4     | 28.4         | 68.9       | 97.3     |
| 2008 | 5     | 74            | 2.7           | 6.8     | 41.9         | 48.6       | 90.5     |