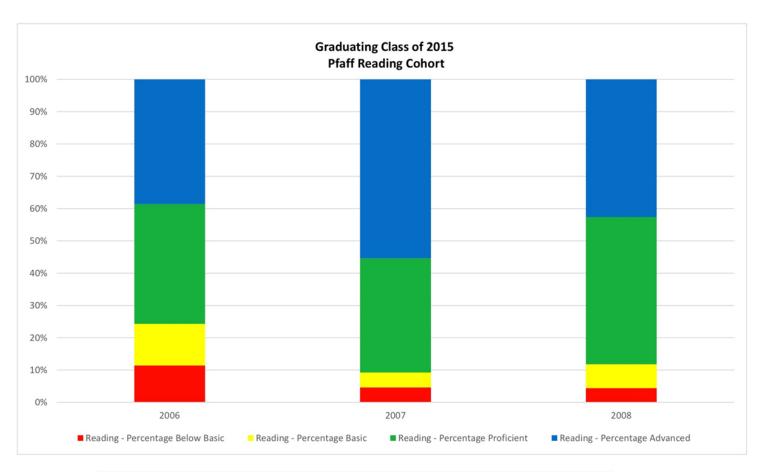

| Year | Grade | Number Tested | % Below Basic | % Basic | % Proficient | % Advanced | %Pro/Adv |
|------|-------|---------------|---------------|---------|--------------|------------|----------|
| 2006 | 3     | 70            | 11.4          | 12.9    | 37.1         | 38.6       | 75.7     |
| 2007 | 4     | 65            | 4.6           | 4.6     | 35.4         | 55.4       | 90.8     |
| 2008 | 5     | 68            | 4.4           | 7.4     | 45.6         | 42.6       | 88.2     |