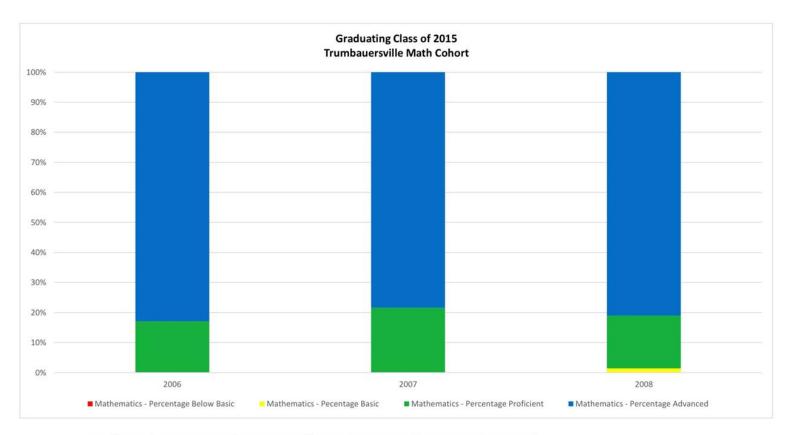

| Year | Grade | Number Tested | % Below Basic | % Basic | % Proficient | % Advanced | %Pro/Adv |
|------|-------|---------------|---------------|---------|--------------|------------|----------|
| 2006 | 3     | 67            | 0             | 4.5     | 19.4         | 76.1       | 95.5     |
| 2007 | 4     | 57            | 3.5           | 7       | 31.6         | 57.9       | 89.5     |
| 2008 | 5     | 64            | 0             | 6.3     | 31.3         | 62.5       | 93.8     |