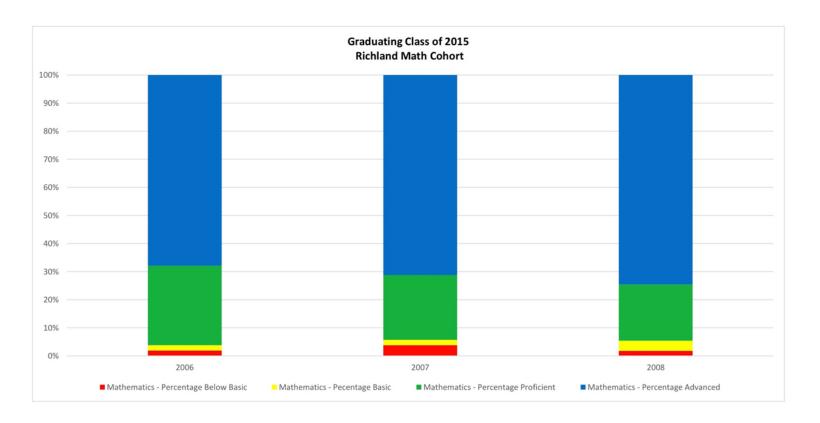

| Year | Grade | Number Tested | % Below Basic | % Basic | % Proficient | % Advanced | %Pro/Adv |
|------|-------|---------------|---------------|---------|--------------|------------|----------|
| 2006 | 3     | 53            | 1.9           | 1.9     | 28.3         | 67.9       | 96.2     |
| 2007 | 4     | 52            | 3.8           | 1.9     | 23.1         | 71.2       | 94.3     |
| 2008 | 5     | 55            | 1.8           | 3.6     | 20           | 74.5       | 94.5     |