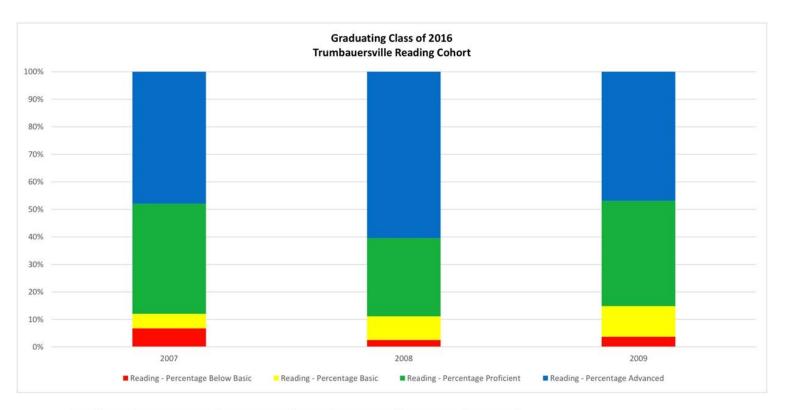

| Year | Grade | Number Tested | % Below Basic | % Basic | % Proficient | % Advanced | %Pro/Adv |
|------|-------|---------------|---------------|---------|--------------|------------|----------|
| 2007 | 3     | 75            | 6.7           | 5.3     | 40           | 48         | 88       |
| 2008 | 4     | 81            | 2.5           | 8.6     | 28.4         | 60.5       | 88.9     |
| 2009 | 5     | 81            | 3.7           | 11.1    | 38.3         | 46.9       | 85.2     |