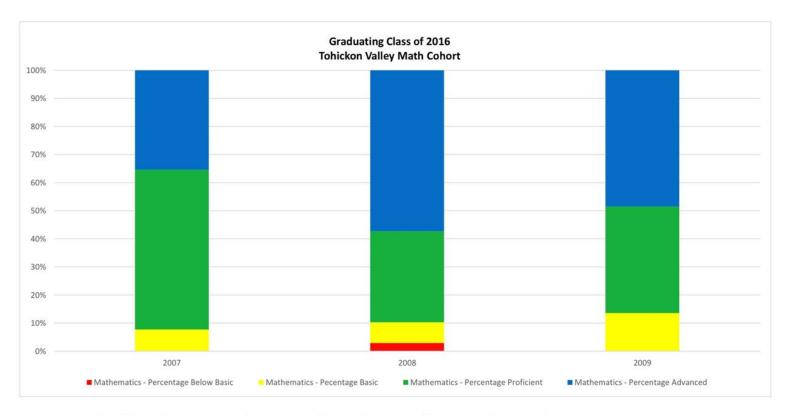

| Year | Grade | Number Tested | % Below Basic | % Basic | % Proficient | % Advanced | %Pro/Adv |
|------|-------|---------------|---------------|---------|--------------|------------|----------|
| 2007 | 3     | 65            | 10.8          | 12.3    | 50.8         | 26.2       | 77       |
| 2008 | 4     | 68            | 11.8          | 16.2    | 30.9         | 41.2       | 72.1     |
| 2009 | 5     | 66            | 9.1           | 19.7    | 45.5         | 25.8       | 71.3     |

| Year | Grade | Number Tested | % Below Basic | % Basic | % Proficient | % Advanced | %Pro/Adv |
|------|-------|---------------|---------------|---------|--------------|------------|----------|
| 2007 | 3     | 65            | 0             | 7.7     | 56.9         | 35.4       | 92.3     |
| 2008 | 4     | 68            | 2.9           | 7.4     | 32.4         | 57.4       | 89.8     |
| 2009 | 5     | 66            | 0             | 13.6    | 37.9         | 48.5       | 86.4     |