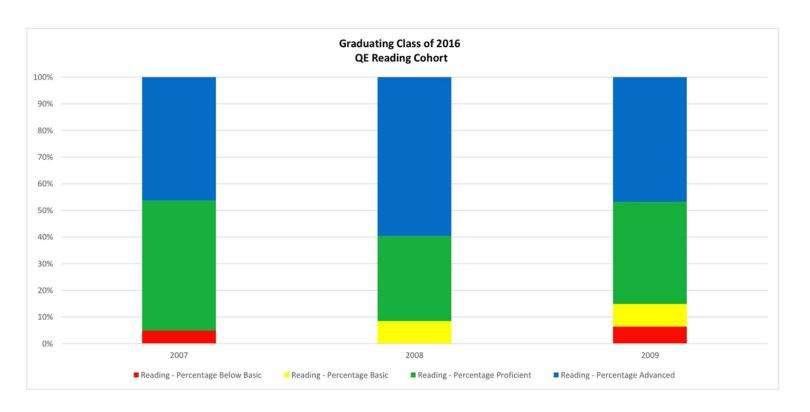

| Year | Grade | Number Tested | % Below Basic | % Basic | % Proficient | % Advanced | %Pro/Adv |
|------|-------|---------------|---------------|---------|--------------|------------|----------|
| 2007 | 3     | 41            | 4.9           | 0       | 48.8         | 46.3       | 95.1     |
| 2008 | 4     | 47            | 0             | 8.5     | 31.9         | 59.6       | 91.5     |
| 2009 | 5     | 47            | 6.4           | 8.5     | 38.3         | 46.8       | 85.1     |