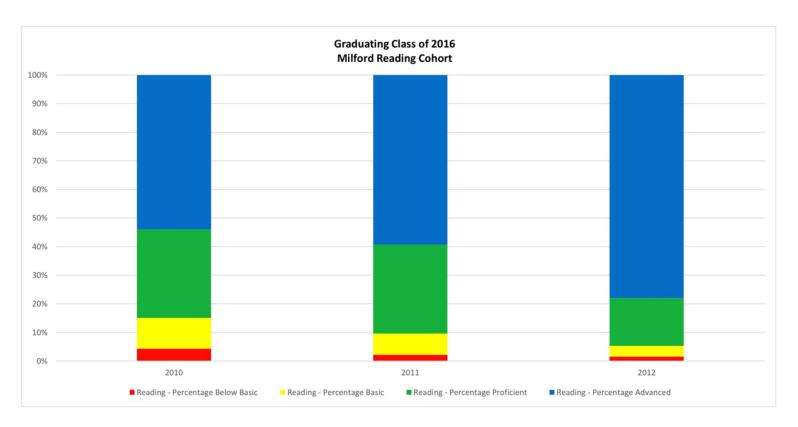

| Year | Grade | Number Tested | % Below Basic | % Basic | % Proficient | % Advanced | %Pro/Adv |
|------|-------|---------------|---------------|---------|--------------|------------|----------|
| 2010 | 6     | 139           | 4.3           | 10.8    | 30.9         | 54         | 84.9     |
| 2011 | 7     | 135           | 2.2           | 7.4     | 31.1         | 59.3       | 90.4     |
| 2012 | 8     | 132           | 1.5           | 3.8     | 16.7         | 78         | 94.7     |