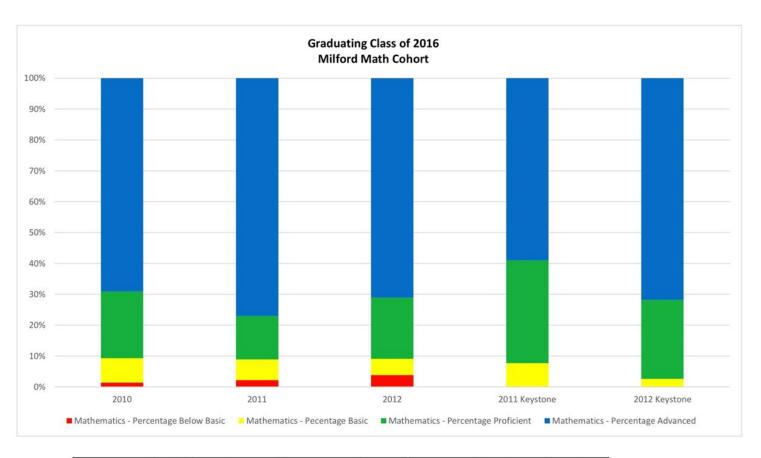

| Year          | Grade | Number Tested | % Below Basic | % Basic | % Proficient | % Advanced | %Pro/Adv |
|---------------|-------|---------------|---------------|---------|--------------|------------|----------|
| 2010          | 6     | 139           | 1.4           | 7.9     | 21.6         | 69.1       | 90.7     |
| 2011          | 7     | 135           | 2.2           | 6.7     | 14.1         | 77         | 91.1     |
| 2012          | 8     | 131           | 3.8           | 5.3     | 19.8         | 71         | 90.8     |
| 2011 Keystone | 7     | 39            | 0             | 7.7     | 33.3         | 59         | 92.3     |
| 2012 Keystone | 8     | 39            | 0             | 2.6     | 25.6         | 71.8       | 97.4     |