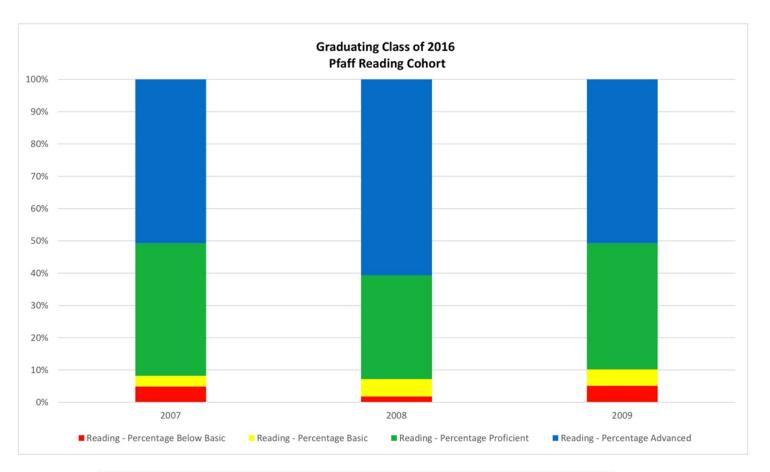

| Year | Grade | Number Tested | % Below Basic | % Basic | % Proficient | % Advanced | %Pro/Adv |
|------|-------|---------------|---------------|---------|--------------|------------|----------|
| 2007 | 3     | 61            | 4.9           | 3.3     | 41           | 50.8       | 91.8     |
| 2008 | 4     | 56            | 1.8           | 5.4     | 32.1         | 60.7       | 92.8     |
| 2009 | 5     | 59            | 5.1           | 5.1     | 39           | 50.8       | 89.8     |