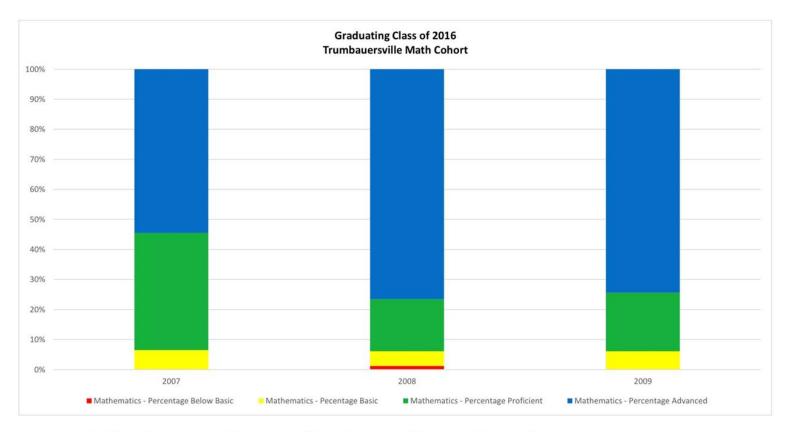

| Year | Grade | Number Tested | % Below Basic | % Basic | % Proficient | % Advanced | %Pro/Adv |
|------|-------|---------------|---------------|---------|--------------|------------|----------|
| 2007 | 3     | 75            | 6.7           | 5.3     | 40           | 48         | 88       |
| 2008 | 4     | 81            | 2.5           | 8.6     | 28.4         | 60.5       | 88.9     |
| 2009 | 5     | 81            | 3.7           | 11.1    | 38.3         | 46.9       | 85.2     |

| Year | Grade | Number Tested | % Below Basic | % Basic | % Proficient | % Advanced | %Pro/Adv |
|------|-------|---------------|---------------|---------|--------------|------------|----------|
| 2007 | 3     | 77            | 0             | 6.5     | 39           | 54.5       | 93.5     |
| 2008 | 4     | 81            | 1.2           | 4.9     | 17.3         | 76.5       | 93.8     |
| 2009 | 5     | 82            | 0             | 6.1     | 19.5         | 74.4       | 93.9     |