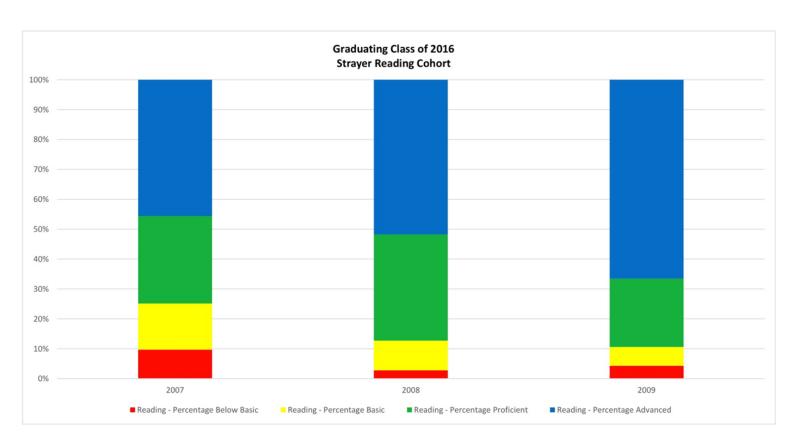

| Year | Grade | Number Tested | % Below Basic | % Basic | % Proficient | % Advanced | %Pro/Adv |
|------|-------|---------------|---------------|---------|--------------|------------|----------|
| 2010 | 6     | 259           | 9.7           | 15.4    | 29.3         | 45.6       | 74.9     |
| 2011 | 7     | 253           | 2.8           | 9.9     | 35.6         | 51.8       | 87.4     |
| 2012 | 8     | 254           | 4.3           | 6.3     | 22.8         | 66.5       | 89.3     |