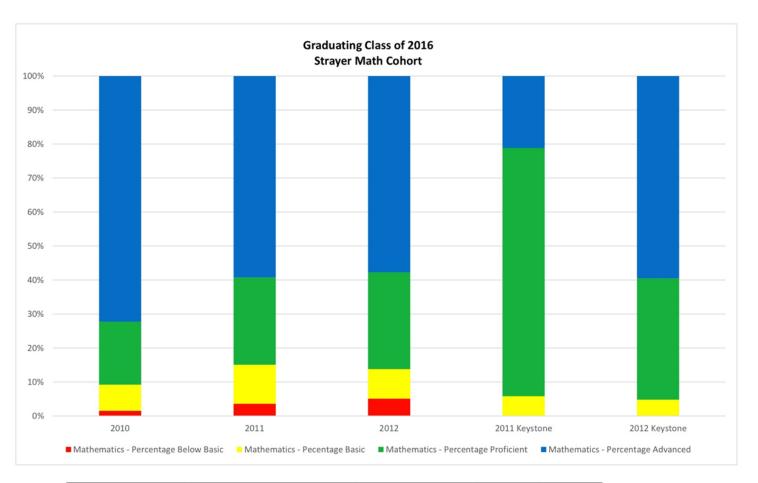

| Year          | Grade | Number Tested | % Below Basic | % Basic | % Proficient | % Advanced | %Pro/Adv |
|---------------|-------|---------------|---------------|---------|--------------|------------|----------|
| 2010          | 6     | 259           | 1.5           | 7.7     | 18.5         | 72.2       | 90.7     |
| 2011          | 7     | 253           | 3.6           | 11.5    | 25.7         | 59.3       | 85       |
| 2012          | 8     | 253           | 5.1           | 8.7     | 28.5         | 57.7       | 86.2     |
| 2011 Keystone | 7     | 52            | 0             | 5.8     | 73.1         | 21.2       | 94.3     |
| 2012 Keystone | 8     | 42            | 0             | 4.8     | 35.7         | 59.5       | 95.2     |