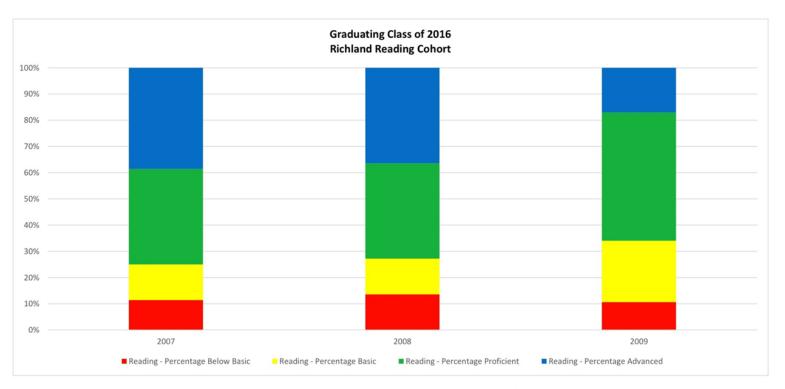

| Year | Grade | Number Tested | % Below Basic | % Basic | % Proficient | % Advanced | %Pro/Adv |
|------|-------|---------------|---------------|---------|--------------|------------|----------|
| 2007 | 3     | 44            | 11.4          | 13.6    | 36.4         | 38.6       | 75       |
| 2008 | 4     | 44            | 13.6          | 13.6    | 36.4         | 36.4       | 72.8     |
| 2009 | 5     | 47            | 10.6          | 23.4    | 48.9         | 17         | 65.9     |