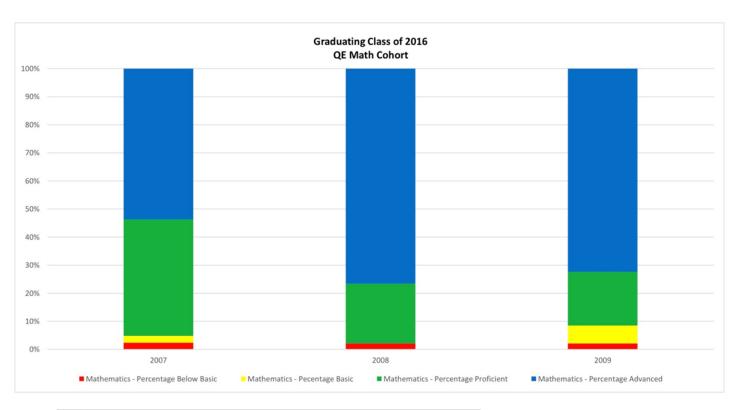

| Year | Grade | Number Tested | % Below Basic | % Basic | % Proficient | % Advanced | %Pro/Adv |
|------|-------|---------------|---------------|---------|--------------|------------|----------|
| 2007 | 3     | 65            | 4.6           | 3.1     | 49.2         | 43.1       | 92.3     |
| 2008 | 4     | 63            | 7.9           | 6.3     | 25.4         | 60.3       | 85.7     |
| 2009 | 5     | 65            | 0             | 13.8    | 35.4         | 50.8       | 86.2     |