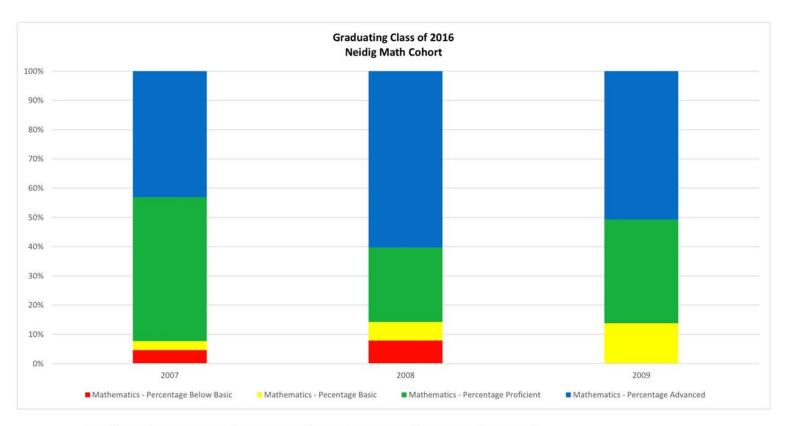

| Year | Grade | Number Tested | % Below Basic | % Basic | % Proficient | % Advanced | %Pro/Adv |
|------|-------|---------------|---------------|---------|--------------|------------|----------|
| 2007 | 3     | 65            | 0             | 7.7     | 56.9         | 35.4       | 92.3     |
| 2008 | 4     | 68            | 2.9           | 7.4     | 32.4         | 57.4       | 89.8     |
| 2009 | 5     | 66            | 0             | 13.6    | 37.9         | 48.5       | 86.4     |