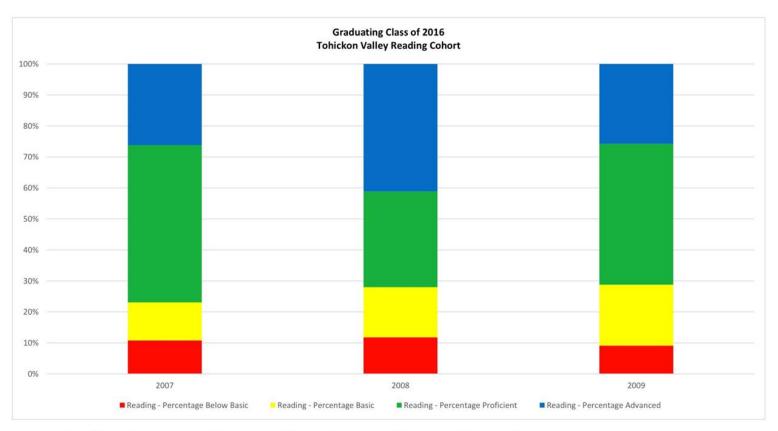

| Year | Grade | Number Tested | % Below Basic | % Basic | % Proficient | % Advanced | %Pro/Adv |
|------|-------|---------------|---------------|---------|--------------|------------|----------|
| 2007 | 3     | 65            | 10.8          | 12.3    | 50.8         | 26.2       | 77       |
| 2008 | 4     | 68            | 11.8          | 16.2    | 30.9         | 41.2       | 72.1     |
| 2009 | 5     | 66            | 9.1           | 19.7    | 45.5         | 25.8       | 71.3     |