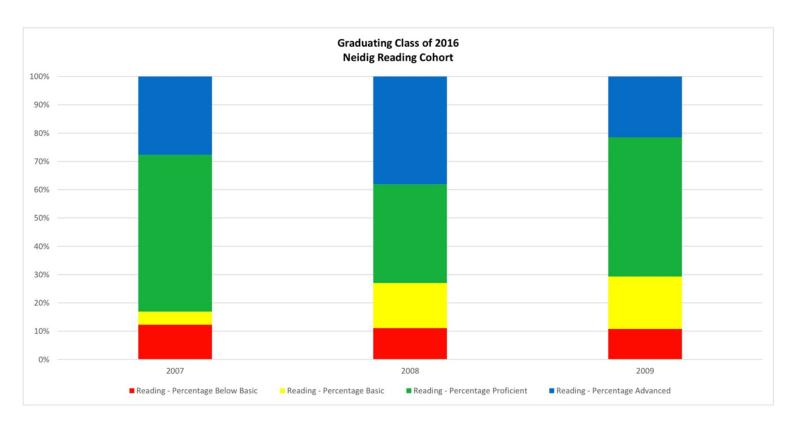

| Year | Grade | Number Tested | % Below Basic | % Basic | % Proficient | % Advanced | %Pro/Adv |
|------|-------|---------------|---------------|---------|--------------|------------|----------|
| 2007 | 3     | 65            | 12.3          | 4.6     | 55.4         | 27.7       | 83.1     |
| 2008 | 4     | 63            | 11.1          | 15.9    | 34.9         | 38.1       | 73       |
| 2009 | 5     | 65            | 10.8          | 18.5    | 49.2         | 21.5       | 70.7     |