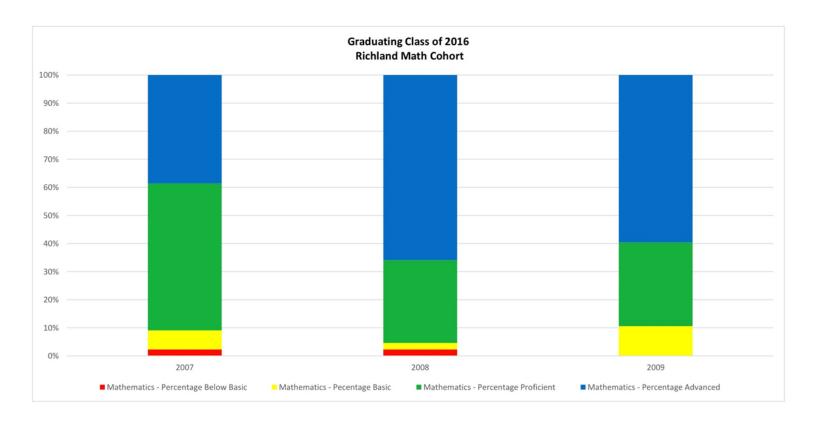

| Year | Grade | Number Tested | % Below Basic | % Basic | % Proficient | % Advanced | %Pro/Adv |
|------|-------|---------------|---------------|---------|--------------|------------|----------|
| 2007 | 3     | 44            | 2.3           | 6.8     | 52.3         | 38.6       | 90.9     |
| 2008 | 4     | 44            | 2.3           | 2.3     | 29.5         | 65.9       | 95.4     |
| 2009 | 5     | 47            | 0             | 10.6    | 29.8         | 59.6       | 89.4     |