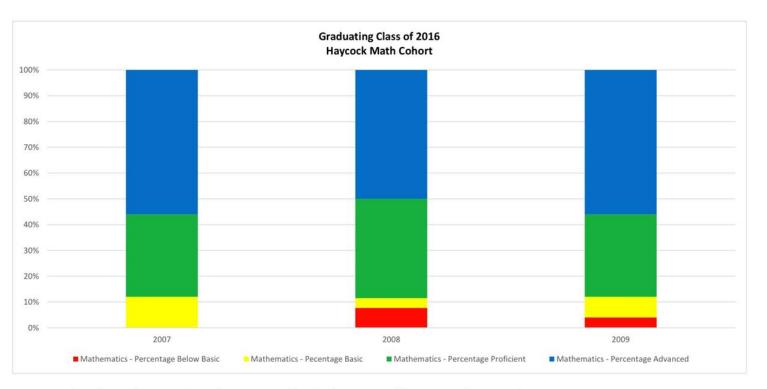

| Year | Grade | Number Tested | % Below Basic | % Basic | % Proficient | % Advanced | %Pro/Adv |
|------|-------|---------------|---------------|---------|--------------|------------|----------|
| 2007 | 3     | 41            | 4.9           | 0       | 48.8         | 46.3       | 95.1     |
| 2008 | 4     | 47            | 0             | 8.5     | 31.9         | 59.6       | 91.5     |
| 2009 | 5     | 47            | 6.4           | 8.5     | 38.3         | 46.8       | 85.1     |