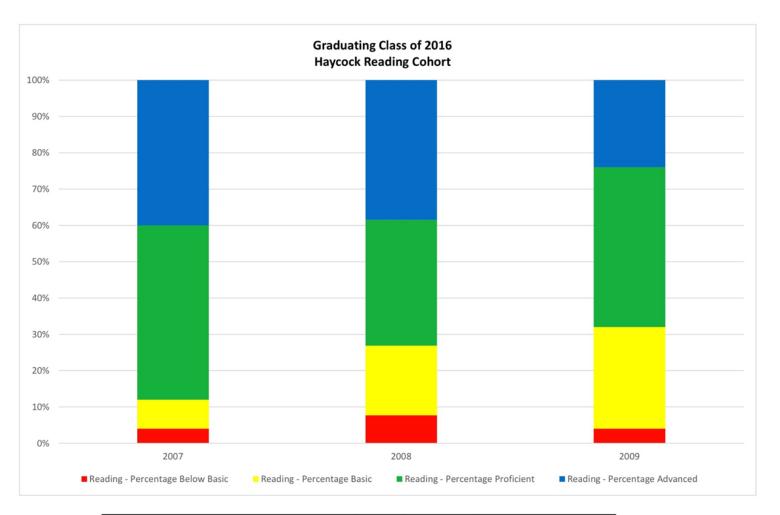

| Year | Grade | Number Tested | % Below Basic | % Basic | % Proficient | % Advanced | %Pro/Adv |
|------|-------|---------------|---------------|---------|--------------|------------|----------|
| 2007 | 3     | 25            | 4             | 8       | 48           | 40         | 88       |
| 2008 | 4     | 26            | 7.7           | 19.2    | 34.6         | 38.5       | 73.1     |
| 2009 | 5     | 25            | 4             | 28      | 44           | 24         | 68       |