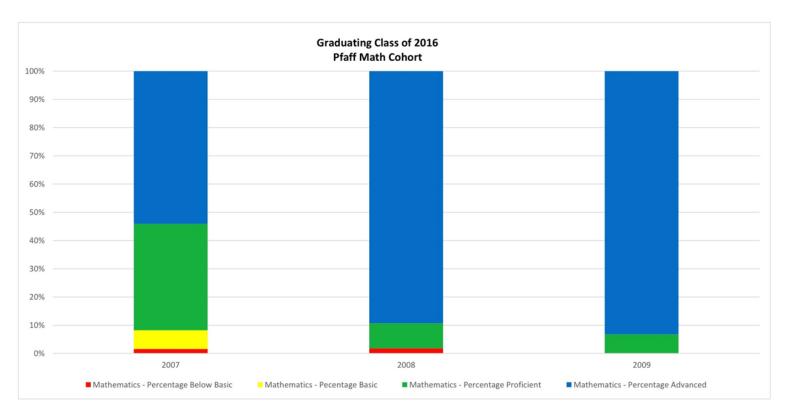

| Year | Grade | Number Tested | % Below Basic | % Basic | % Proficient | % Advanced | %Pro/Adv |
|------|-------|---------------|---------------|---------|--------------|------------|----------|
| 2007 | 3     | 41            | 2.4           | 2.4     | 41.5         | 53.7       | 95.2     |
| 2008 | 4     | 47            | 2.1           | 0       | 21.3         | 76.6       | 97.9     |
| 2009 | 5     | 47            | 2.1           | 6.4     | 19.1         | 72.3       | 91.4     |