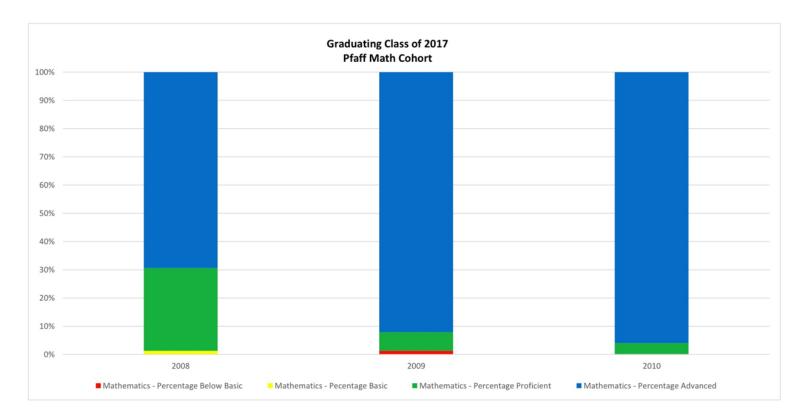

| Year | Grade | Number Tested | % Below Basic | % Basic | % Proficient | % Advanced | %Pro/Adv |
|------|-------|---------------|---------------|---------|--------------|------------|----------|
| 2008 | 4     | 75            | 0             | 1.3     | 29.3         | 69.3       | 98.6     |
| 2009 | 5     | 76            | 1.3           | 0       | 6.6          | 92.1       | 98.7     |
| 2010 | 6     | 75            | 0             | 0       | 4            | 96         | 100      |