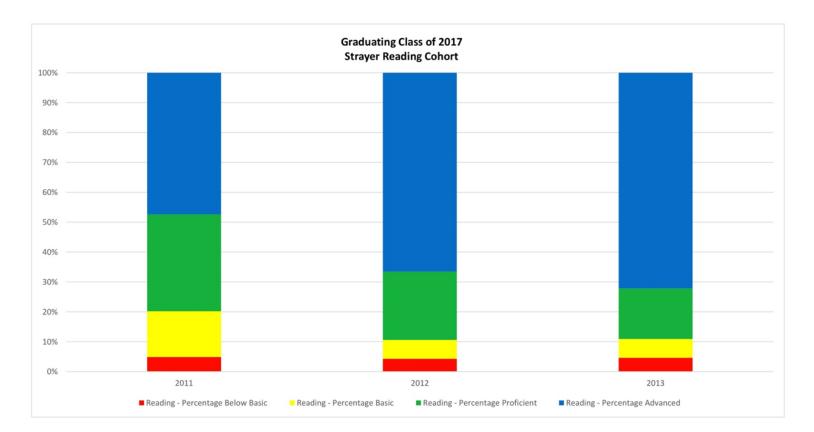

| Year | Grade | Number Tested | % Below Basic | % Basic | % Proficient | % Advanced | %Pro/Adv |
|------|-------|---------------|---------------|---------|--------------|------------|----------|
| 2011 | 6     | 287           | 4.9           | 15.3    | 32.4         | 47.4       | 79.8     |
| 2012 | 7     | 254           | 4.3           | 6.3     | 22.8         | 66.5       | 89.3     |
| 2013 | 8     | 284           | 4.6           | 6.3     | 16.9         | 72.2       | 89.1     |