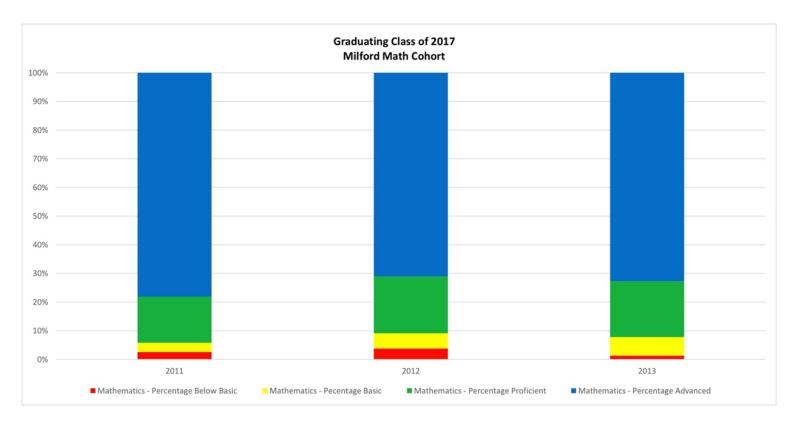

| Year | Grade | Number Tested | % Below Basic | % Basic | % Proficient | % Advanced | %Pro/Adv |
|------|-------|---------------|---------------|---------|--------------|------------|----------|
| 2011 | 6     | 155           | 2.6           | 3.2     | 16.1         | 78.1       | 94.2     |
| 2012 | 7     | 131           | 3.8           | 5.3     | 19.8         | 71         | 90.8     |
| 2013 | 8     | 154           | 1.3           | 6.5     | 19.5         | 72.7       | 92.2     |