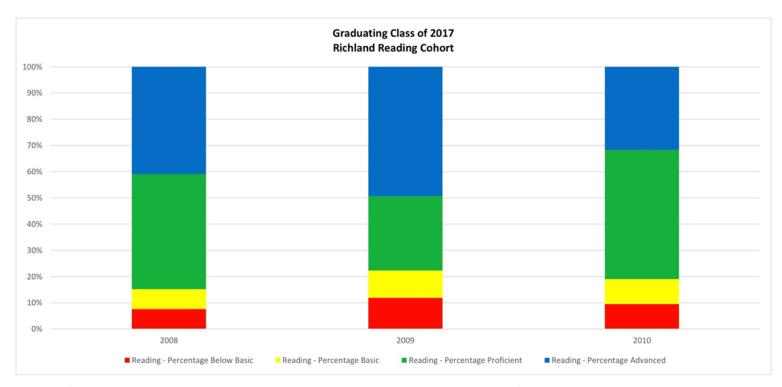

| Year | Grade | Number Tested | % Below Basic | % Basic | % Proficient | % Advanced | %Pro/Adv |
|------|-------|---------------|---------------|---------|--------------|------------|----------|
| 2008 | 3     | 66            | 7.6           | 7.6     | 43.9         | 40.9       | 84.8     |
| 2009 | 4     | 67            | 11.9          | 10.4    | 28.4         | 49.3       | 77.7     |
| 2010 | 5     | 63            | 9.5           | 9.5     | 49.2         | 31.7       | 80.9     |