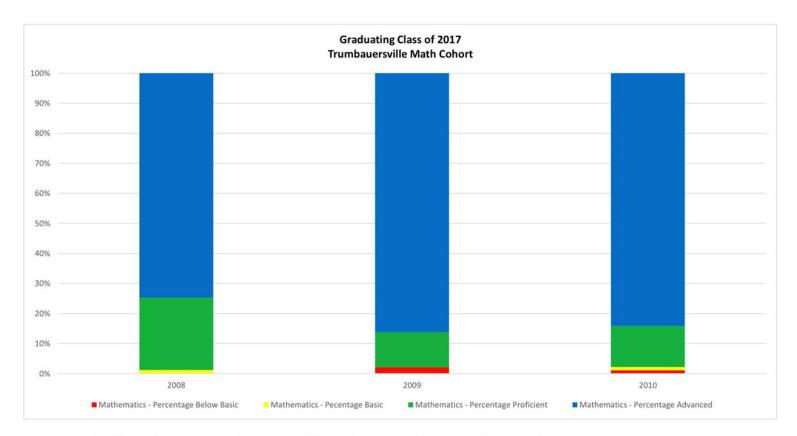

| Year | Grade | Number Tested | % Below Basic | % Basic | % Proficient | % Advanced | %Pro/Adv |
|------|-------|---------------|---------------|---------|--------------|------------|----------|
| 2008 | 3     | 83            | 0             | 1.2     | 24.1         | 74.7       | 98.8     |
| 2009 | 4     | 94            | 2.1           | 0       | 11.7         | 86.2       | 97.9     |
| 2010 | 5     | 88            | 1.1           | 1.1     | 13.6         | 84.1       | 97.7     |