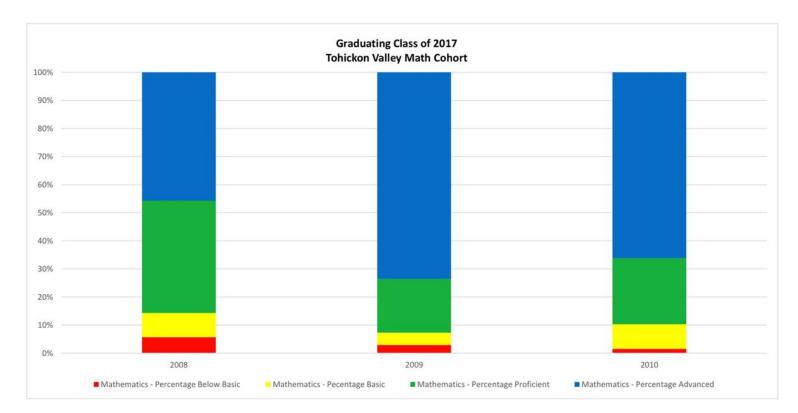

| Year | Grade | Number Tested | % Below Basic | % Basic | % Proficient | % Advanced | %Pro/Adv |
|------|-------|---------------|---------------|---------|--------------|------------|----------|
| 2008 | 3     | 70            | 5.7           | 8.6     | 40           | 45.7       | 85.7     |
| 2009 | 4     | 68            | 2.9           | 4.4     | 19.1         | 73.5       | 92.6     |
| 2010 | 5     | 68            | 1.5           | 8.8     | 23.5         | 66.2       | 89.7     |