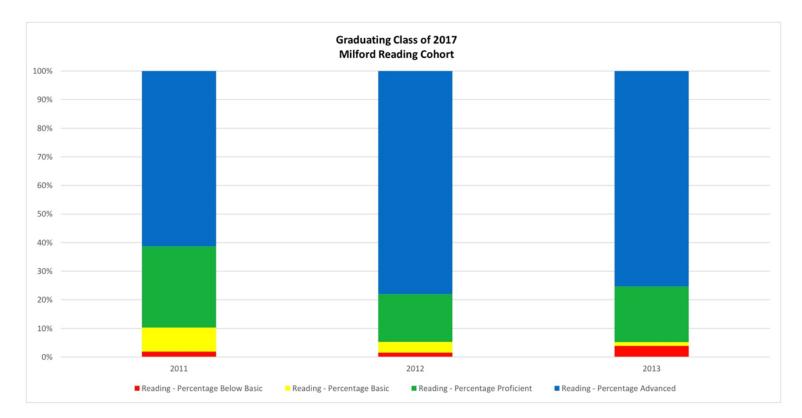

| Year | Grade | Number Tested | % Below Basic | % Basic | % Proficient | % Advanced | %Pro/Adv |
|------|-------|---------------|---------------|---------|--------------|------------|----------|
| 2011 | 6     | 155           | 1.9           | 8.4     | 28.4         | 61.3       | 89.7     |
| 2012 | 7     | 132           | 1.5           | 3.8     | 16.7         | 78         | 94.7     |
| 2013 | 8     | 154           | 3.9           | 1.3     | 19.5         | 75.3       | 94.8     |