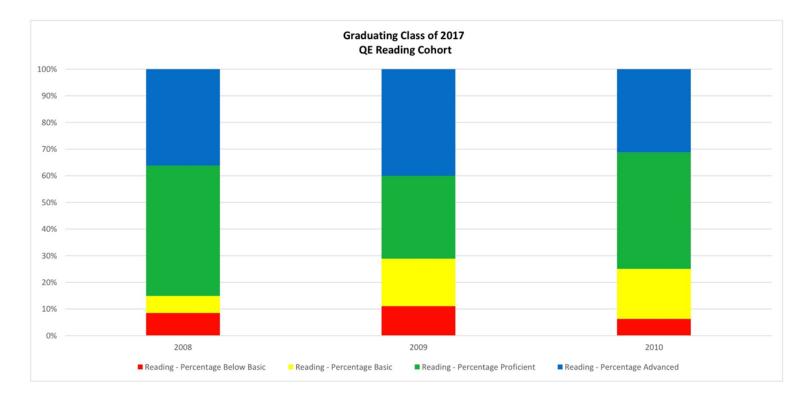

| Year | Grade | Number Tested | % Below Basic | % Basic | % Proficient | % Advanced | %Pro/Adv |
|------|-------|---------------|---------------|---------|--------------|------------|----------|
| 2008 | 3     | 47            | 8.5           | 6.4     | 48.9         | 36.2       | 85.1     |
| 2009 | 4     | 45            | 11.1          | 17.8    | 31.1         | 40         | 71.1     |
| 2010 | 5     | 48            | 6.3           | 18.8    | 43.8         | 31.3       | 75.1     |