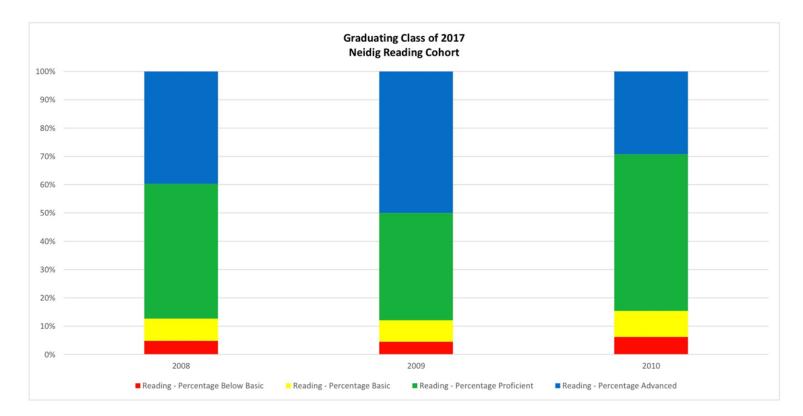

| Year | Grade | Number Tested | % Below Basic | % Basic | % Proficient | % Advanced | %Pro/Adv |
|------|-------|---------------|---------------|---------|--------------|------------|----------|
| 2008 | 3     | 63            | 4.8           | 7.9     | 47.6         | 39.7       | 87.3     |
| 2009 | 4     | 66            | 4.5           | 7.6     | 37.9         | 50         | 87.9     |
| 2010 | 5     | 65            | 6.2           | 9.2     | 55.4         | 29.2       | 84.6     |