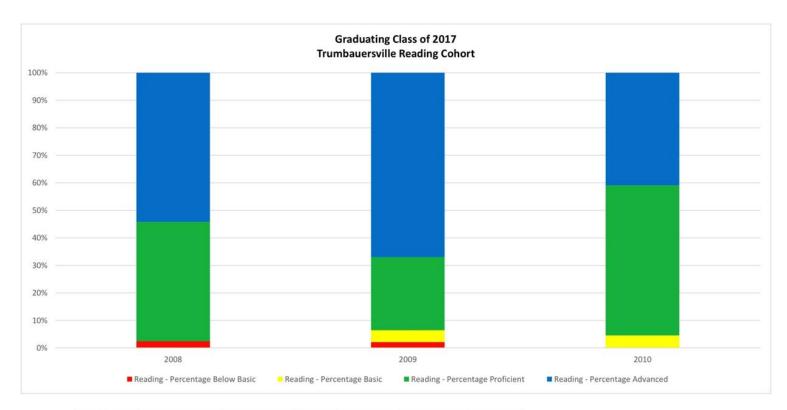

| Year | Grade | Number Tested | % Below Basic | % Basic | % Proficient | % Advanced | %Pro/Adv |
|------|-------|---------------|---------------|---------|--------------|------------|----------|
| 2008 | 3     | 83            | 2.4           | 0       | 43.4         | 54.2       | 97.6     |
| 2009 | 4     | 94            | 2.1           | 4.3     | 26.6         | 67         | 93.6     |
| 2010 | 5     | 88            | 0             | 4.5     | 54.5         | 40.9       | 95.4     |