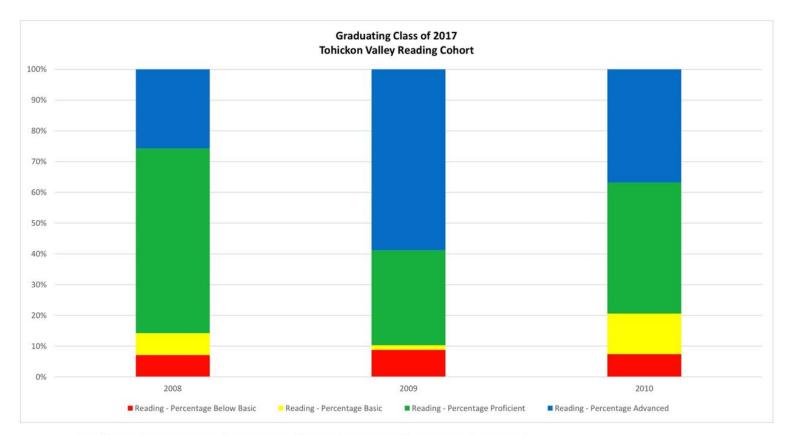

| Year | Grade | Number Tested | % Below Basic | % Basic | % Proficient | % Advanced | %Pro/Adv |
|------|-------|---------------|---------------|---------|--------------|------------|----------|
| 2008 | 3     | 70            | 7.1           | 7.1     | 60           | 25.7       | 85.7     |
| 2009 | 4     | 68            | 8.8           | 1.5     | 30.9         | 58.8       | 89.7     |
| 2010 | 5     | 68            | 7.4           | 13.2    | 42.6         | 36.8       | 79.4     |