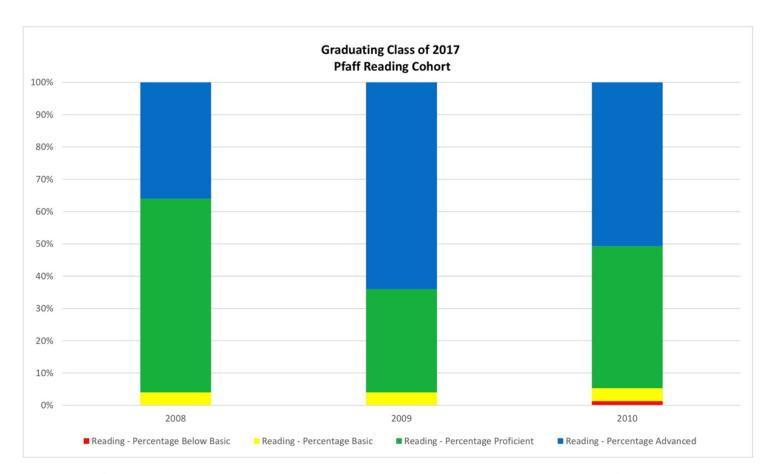

| Year | Grade | Number Tested | % Below Basic | % Basic | % Proficient | % Advanced | %Pro/Adv |
|------|-------|---------------|---------------|---------|--------------|------------|----------|
| 2008 | 3     | 75            | 0             | 4       | 60           | 36         | 96       |
| 2009 | 4     | 75            | 0             | 4       | 32           | 64         | 96       |
| 2010 | 5     | 75            | 1.3           | 4       | 44           | 50.7       | 94.7     |