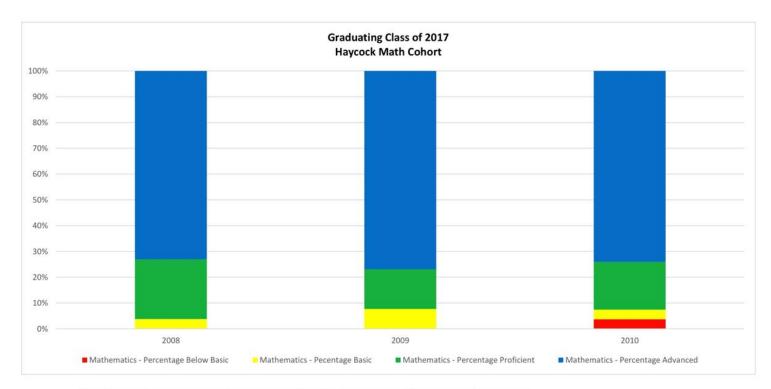

| Year | Grade | Number Tested | % Below Basic | % Basic | % Proficient | % Advanced | %Pro/Adv |
|------|-------|---------------|---------------|---------|--------------|------------|----------|
| 2008 | 3     | 70            | 5.7           | 8.6     | 40           | 45.7       | 85.7     |
| 2009 | 4     | 68            | 2.9           | 4.4     | 19.1         | 73.5       | 92.6     |
| 2010 | 5     | 68            | 1.5           | 8.8     | 23.5         | 66.2       | 89.7     |