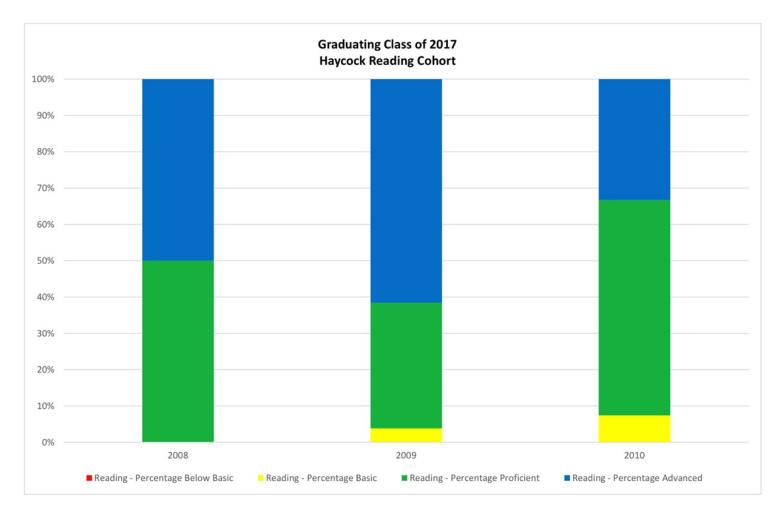

| Year | Grade | Number Tested | % Below Basic | % Basic | % Proficient | % Advanced | %Pro/Adv |
|------|-------|---------------|---------------|---------|--------------|------------|----------|
| 2008 | 3     | 26            | 0             | 0       | 50           | 50         | 100      |
| 2009 | 4     | 26            | 0             | 3.8     | 34.6         | 61.5       | 96.1     |
| 2010 | 5     | 27            | 0             | 7.4     | 59.3         | 33.3       | 92.6     |