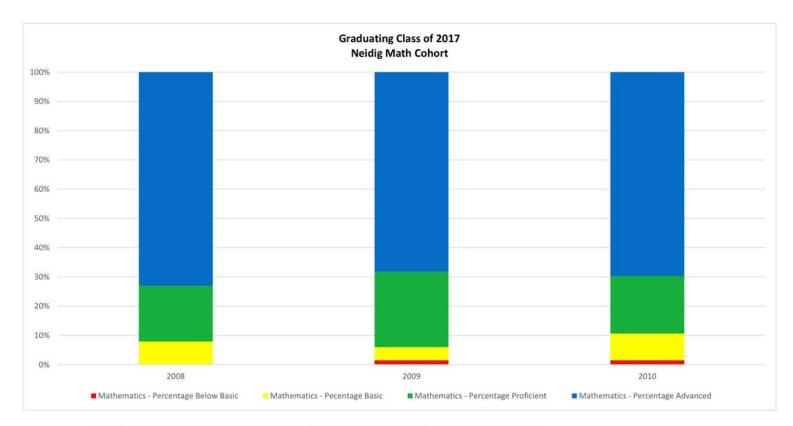

| Year | Grade | Number Tested | % Below Basic | % Basic | % Proficient | % Advanced | %Pro/Adv |
|------|-------|---------------|---------------|---------|--------------|------------|----------|
| 2008 | 3     | 63            | 0             | 7.9     | 19           | 73         | 92       |
| 2009 | 4     | 66            | 1.5           | 4.5     | 25.8         | 68.2       | 94       |
| 2010 | 5     | 66            | 1.5           | 9.1     | 19.7         | 69.7       | 89.4     |