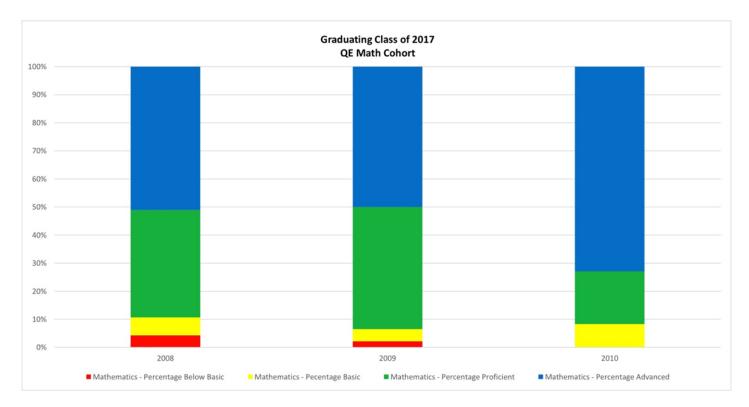

| Year | Grade | Number Tested | % Below Basic | % Basic | % Proficient | % Advanced | %Pro/Adv |
|------|-------|---------------|---------------|---------|--------------|------------|----------|
| 2008 | 3     | 47            | 4.3           | 6.4     | 38.3         | 51.1       | 89.4     |
| 2009 | 4     | 46            | 2.2           | 4.3     | 43.5         | 50         | 93.5     |
| 2010 | 5     | 48            | 0             | 8.3     | 18.8         | 72.9       | 91.7     |