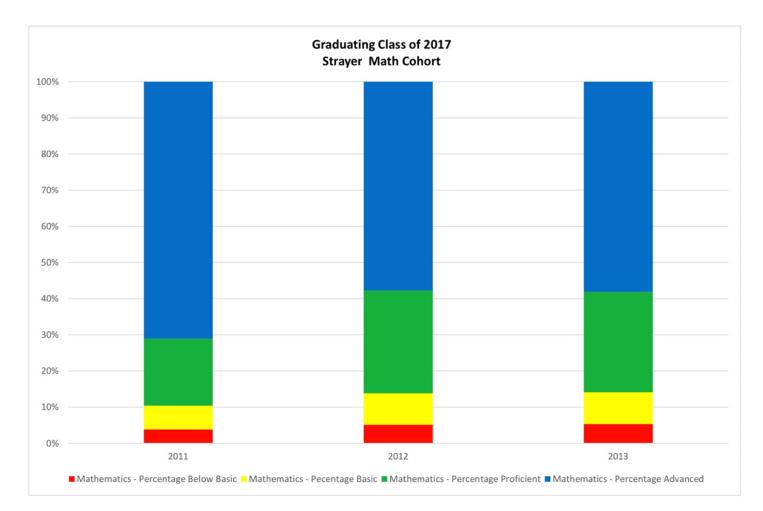

| Year | Grade | Number Tested | % Below Basic | % Basic | % Proficient | % Advanced | %Pro/Adv |
|------|-------|---------------|---------------|---------|--------------|------------|----------|
| 2011 | 6     | 287           | 3.8           | 6.6     | 18.5         | 71.1       | 89.6     |
| 2012 | 7     | 253           | 5.1           | 8.7     | 28.5         | 57.7       | 86.2     |
| 2013 | 8     | 284           | 5.3           | 8.8     | 27.8         | 58.1       | 85.9     |