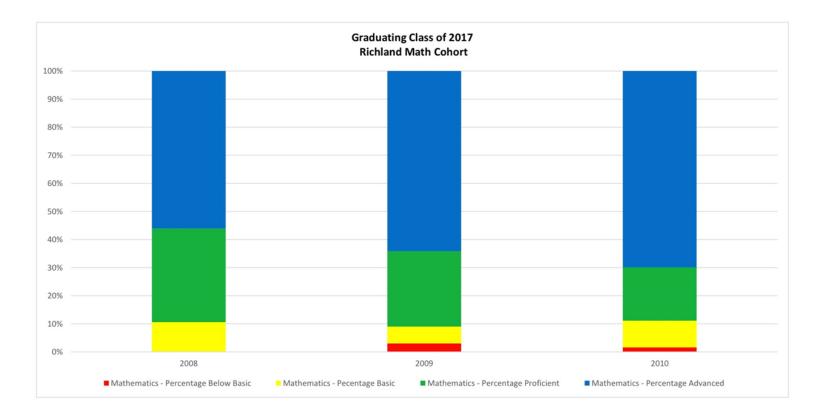

| Year | Grade | Number Tested | % Below Basic | % Basic | % Proficient | % Advanced | %Pro/Adv |
|------|-------|---------------|---------------|---------|--------------|------------|----------|
| 2008 | 3     | 66            | 0             | 10.6    | 33.3         | 56.1       | 89.4     |
| 2009 | 4     | 67            | 3             | 6       | 26.9         | 64.2       | 91.1     |
| 2010 | 5     | 63            | 1.6           | 9.5     | 19           | 69.8       | 88.8     |