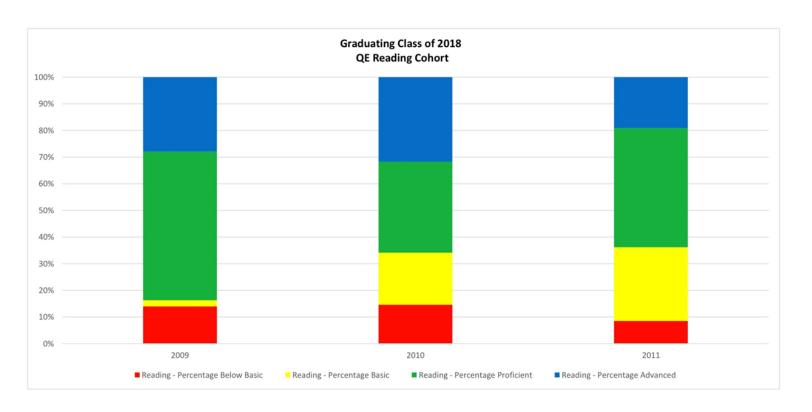

| Year | Grade | Number Tested | % Below Basic | % Basic | % Proficient | % Advanced | %Pro/Adv |
|------|-------|---------------|---------------|---------|--------------|------------|----------|
| 2009 | 3     | 43            | 14            | 2.3     | 55.8         | 27.9       | 83.7     |
| 2010 | 4     | 41            | 14.6          | 19.5    | 34.1         | 31.7       | 65.8     |
| 2011 | 5     | 47            | 8.5           | 27.7    | 44.7         | 19.1       | 63.8     |