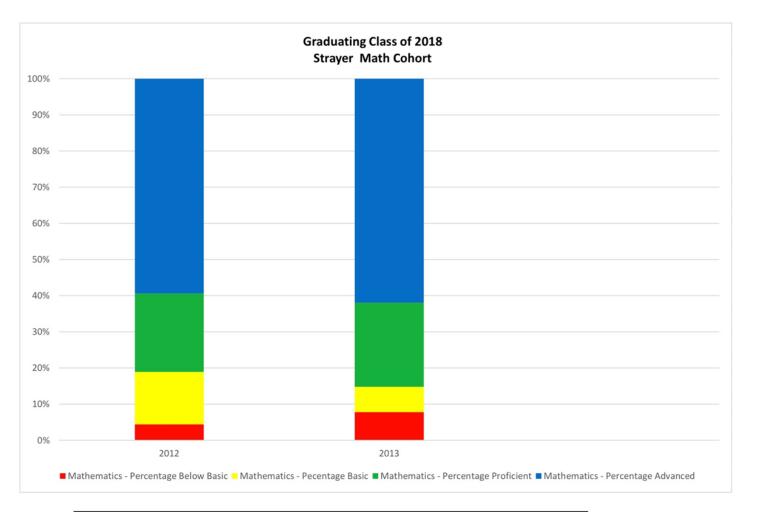

| Year | Grade | Number Tested | % Below Basic | % Basic | % Proficient | % Advanced | %Pro/Adv |
|------|-------|---------------|---------------|---------|--------------|------------|----------|
| 2011 | 6     | 249           | 4.4           | 14.5    | 21.7         | 59.4       | 81.1     |
| 2012 | 7     | 258           | 7.8           | 7       | 23.3         | 62         | 85.3     |