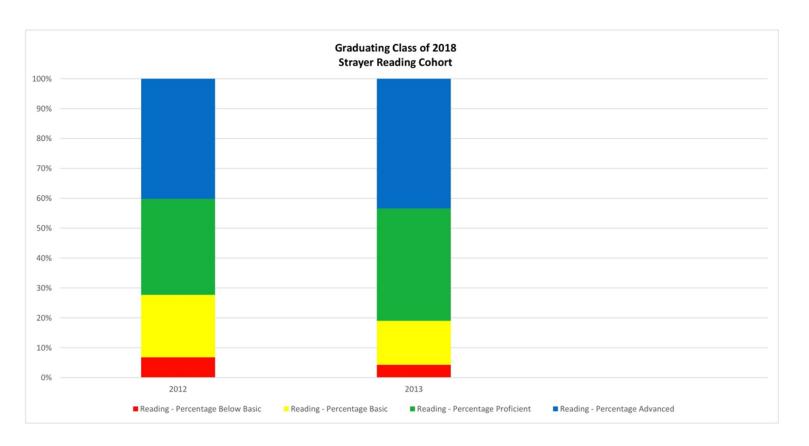

| Year | Grade | Number Tested | % Below Basic | % Basic | % Proficient | % Advanced | %Pro/Adv |
|------|-------|---------------|---------------|---------|--------------|------------|----------|
| 2011 | 6     | 249           | 6.8           | 20.9    | 32.1         | 40.2       | 72.3     |
| 2012 | 7     | 258           | 4.3           | 14.7    | 37.6         | 43.4       | 81       |