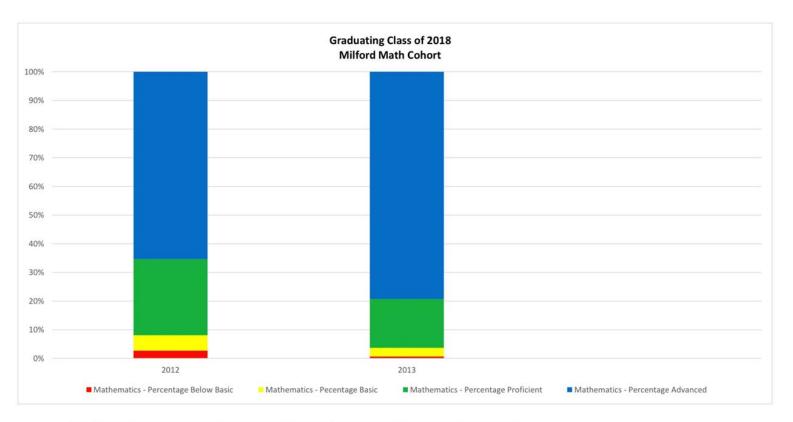

| Year | Grade | Number Tested | % Below Basic | % Basic | % Proficient | % Advanced | %Pro/Adv |
|------|-------|---------------|---------------|---------|--------------|------------|----------|
| 2011 | 6     | 147           | 2.7           | 5.4     | 26.5         | 65.3       | 91.8     |
| 2012 | 7     | 135           | 0.7           | 3       | 17           | 79.3       | 96.3     |