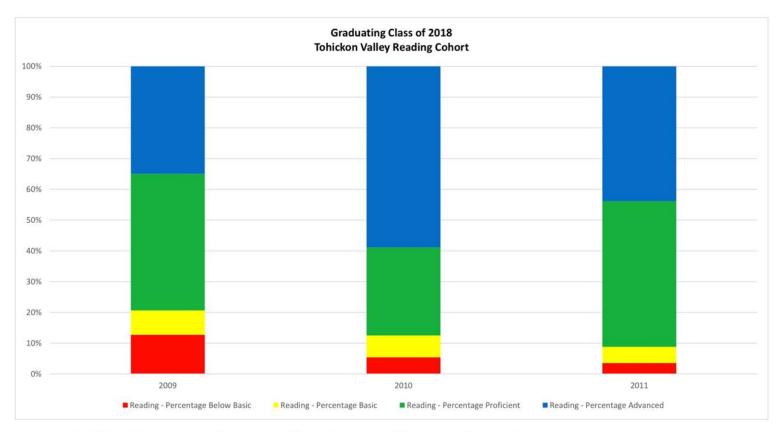

| Year | Grade | Number Tested | % Below Basic | % Basic | % Proficient | % Advanced | %Pro/Adv |
|------|-------|---------------|---------------|---------|--------------|------------|----------|
| 2009 | 3     | 63            | 12.7          | 7.9     | 44.4         | 34.9       | 79.3     |
| 2010 | 4     | 56            | 5.4           | 7.1     | 28.6         | 58.9       | 87.5     |
| 2011 | 5     | 57            | 3.5           | 5.3     | 47.4         | 43.9       | 91.3     |