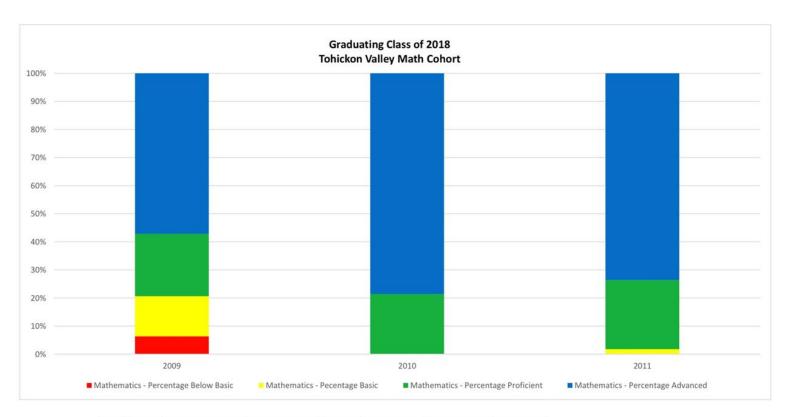

| Year | Grade | Number Tested | % Below Basic | % Basic | % Proficient | % Advanced | %Pro/Adv |
|------|-------|---------------|---------------|---------|--------------|------------|----------|
| 2009 | 3     | 63            | 12.7          | 7.9     | 44.4         | 34.9       | 79.3     |
| 2010 | 4     | 56            | 5.4           | 7.1     | 28.6         | 58.9       | 87.5     |
| 2011 | 5     | 57            | 3.5           | 5.3     | 47.4         | 43.9       | 91.3     |