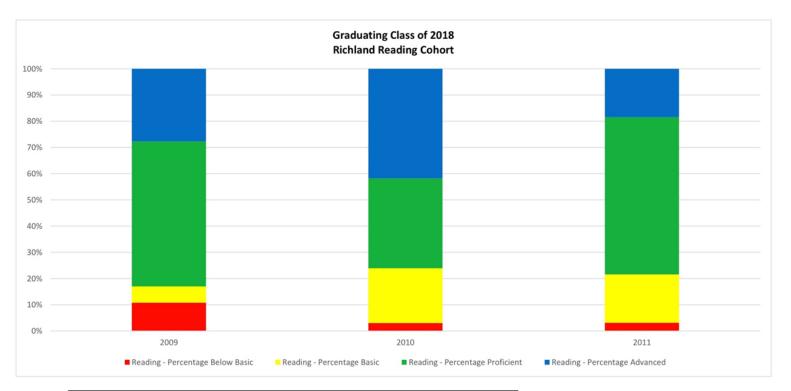

| Year | Grade | Number Tested | % Below Basic | % Basic | % Proficient | % Advanced | %Pro/Adv |
|------|-------|---------------|---------------|---------|--------------|------------|----------|
| 2009 | 3     | 65            | 10.8          | 6.2     | 55.4         | 27.7       | 83.1     |
| 2010 | 4     | 67            | 3             | 20.9    | 34.3         | 41.8       | 76.1     |
| 2011 | 5     | 65            | 3.1           | 18.5    | 60           | 18.5       | 78.5     |