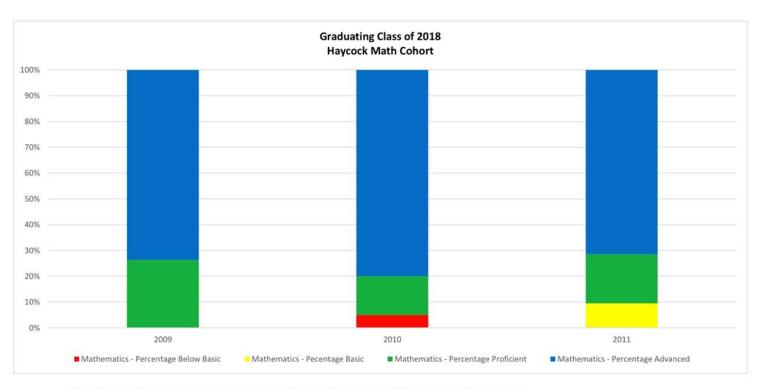

| Year | Grade | Number Tested | % Below Basic | % Basic | % Proficient | % Advanced | %Pro/Adv |
|------|-------|---------------|---------------|---------|--------------|------------|----------|
| 2009 | 3     | 43            | 4.7           | 14      | 27.9         | 53.5       | 81.4     |
| 2010 | 4     | 41            | 9.8           | 14.6    | 31.7         | 43.9       | 75.6     |
| 2011 | 5     | 47            | 4.3           | 10.6    | 29.8         | 55.3       | 85.1     |