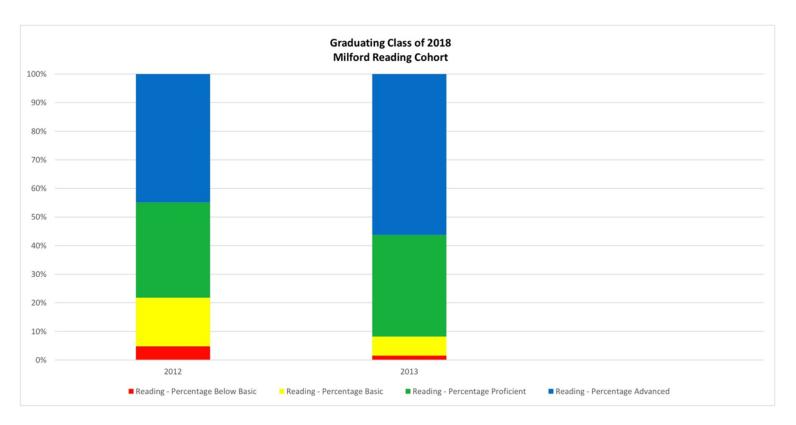

| Year | Grade | Number Tested | % Below Basic | % Basic | % Proficient | % Advanced | %Pro/Adv |
|------|-------|---------------|---------------|---------|--------------|------------|----------|
| 2011 | 6     | 147           | 4.8           | 17      | 33.3         | 44.9       | 78.2     |
| 2012 | 7     | 135           | 1.5           | 6.7     | 35.6         | 56.3       | 91.9     |