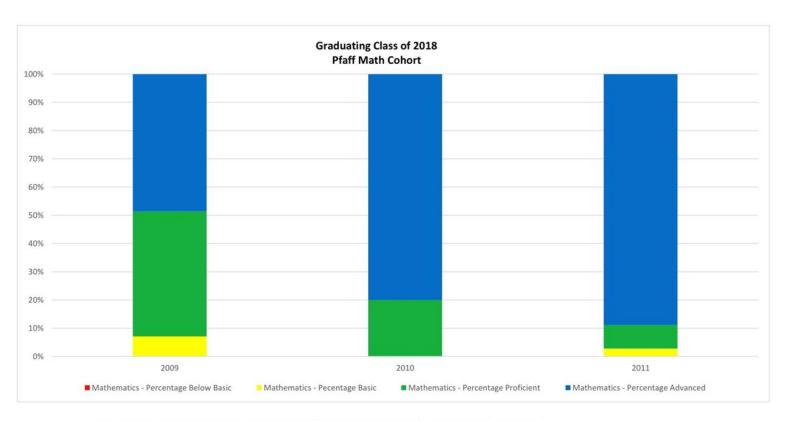

| Year | Grade | Number Tested | % Below Basic | % Basic | % Proficient | % Advanced | %Pro/Adv |
|------|-------|---------------|---------------|---------|--------------|------------|----------|
| 2009 | 4     | 70            | 0             | 7.1     | 44.3         | 48.6       | 92.9     |
| 2010 | 5     | 75            | 0             | 0       | 20           | 80         | 100      |
| 2011 | 6     | 72            | 0             | 2.8     | 8.3          | 88.9       | 97.2     |