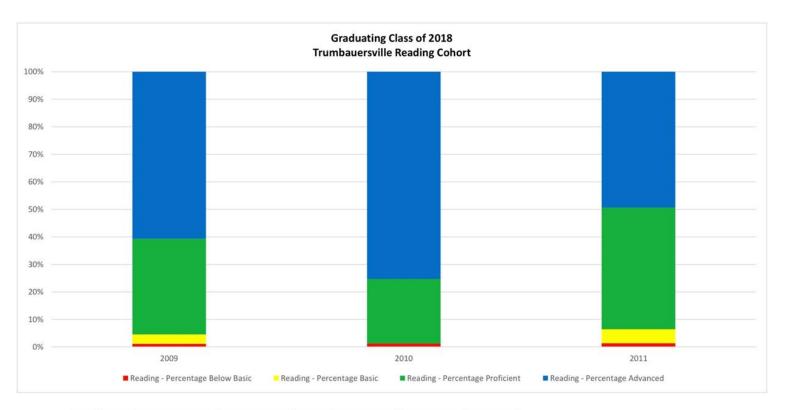

| Year | Grade | Number Tested | % Below Basic | % Basic | % Proficient | % Advanced | %Pro/Adv |
|------|-------|---------------|---------------|---------|--------------|------------|----------|
| 2009 | 3     | 89            | 1.1           | 3.4     | 34.8         | 60.7       | 95.5     |
| 2010 | 4     | 81            | 1.2           | 0       | 23.5         | 75.3       | 98.8     |
| 2011 | 5     | 79            | 1.3           | 5.1     | 44.3         | 49.4       | 93.7     |