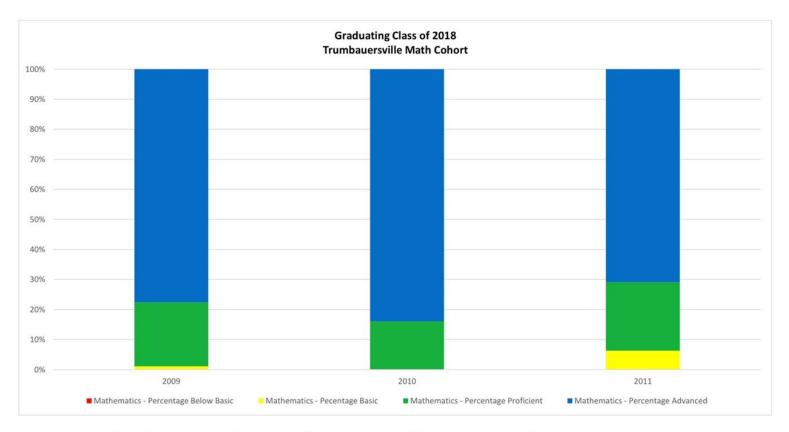

| Year | Grade | Number Tested | % Below Basic | % Basic | % Proficient | % Advanced | %Pro/Adv |
|------|-------|---------------|---------------|---------|--------------|------------|----------|
| 2009 | 3     | 89            | 1.1           | 3.4     | 34.8         | 60.7       | 95.5     |
| 2010 | 4     | 81            | 1.2           | 0       | 23.5         | 75.3       | 98.8     |
| 2011 | 5     | 79            | 1.3           | 5.1     | 44.3         | 49.4       | 93.7     |