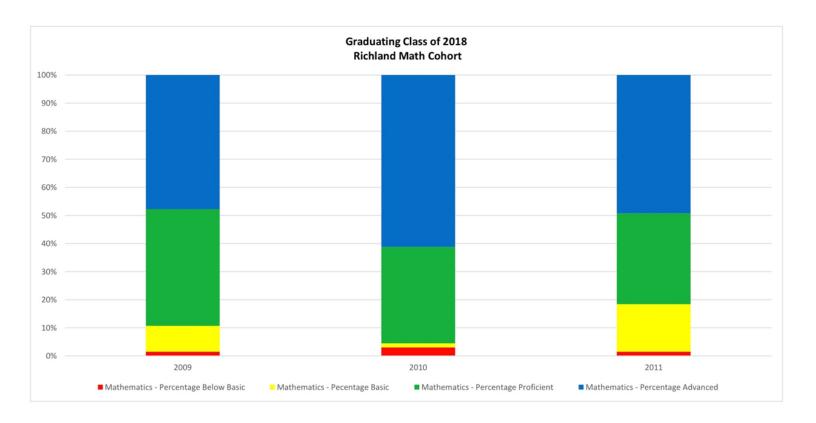

| Year | Grade | Number Tested | % Below Basic | % Basic | % Proficient | % Advanced | %Pro/Adv |
|------|-------|---------------|---------------|---------|--------------|------------|----------|
| 2009 | 3     | 65            | 1.5           | 9.2     | 41.5         | 47.7       | 89.2     |
| 2010 | 4     | 67            | 3             | 1.5     | 34.3         | 61.2       | 95.5     |
| 2011 | 5     | 65            | 1.5           | 16.9    | 32.3         | 49.2       | 81.5     |