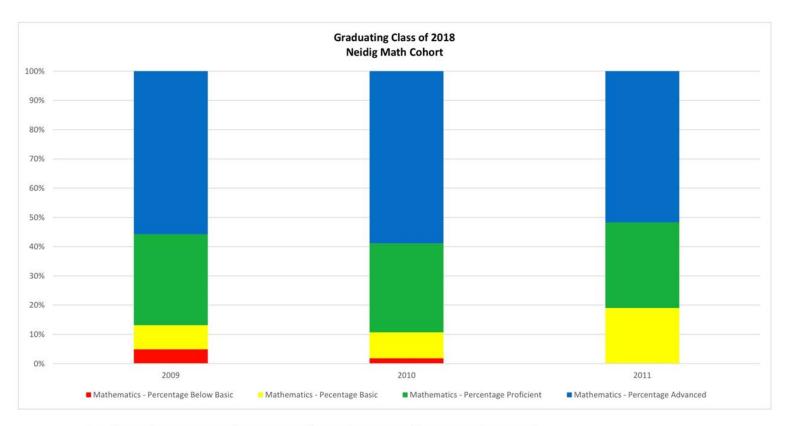

| Year | Grade | Number Tested | % Below Basic | % Basic | % Proficient | % Advanced | %Pro/Adv |
|------|-------|---------------|---------------|---------|--------------|------------|----------|
| 2009 | 3     | 43            | 4.7           | 14      | 27.9         | 53.5       | 81.4     |
| 2010 | 4     | 41            | 9.8           | 14.6    | 31.7         | 43.9       | 75.6     |
| 2011 | 5     | 47            | 4.3           | 10.6    | 29.8         | 55.3       | 85.1     |