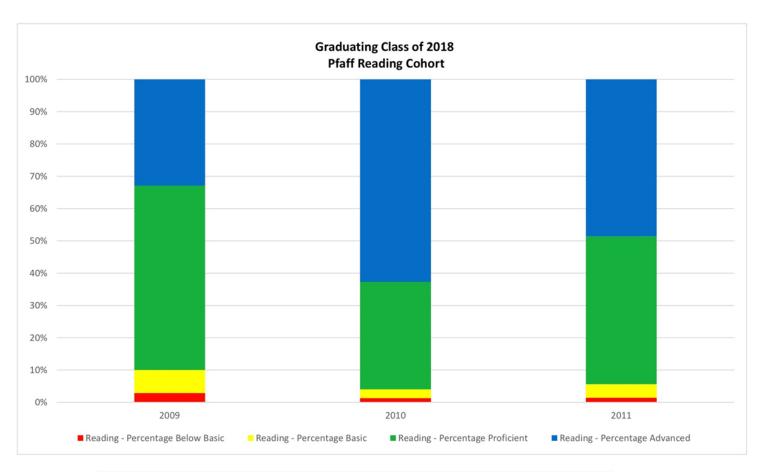

| Year | Grade | Number Tested | % Below Basic | % Basic | % Proficient | % Advanced | %Pro/Adv |
|------|-------|---------------|---------------|---------|--------------|------------|----------|
| 2009 | 3     | 70            | 2.9           | 7.1     | 57.1         | 32.9       | 90       |
| 2010 | 4     | 75            | 1.3           | 2.7     | 33.3         | 62.7       | 96       |
| 2011 | 5     | 72            | 1.4           | 4.2     | 45.8         | 48.6       | 94.4     |