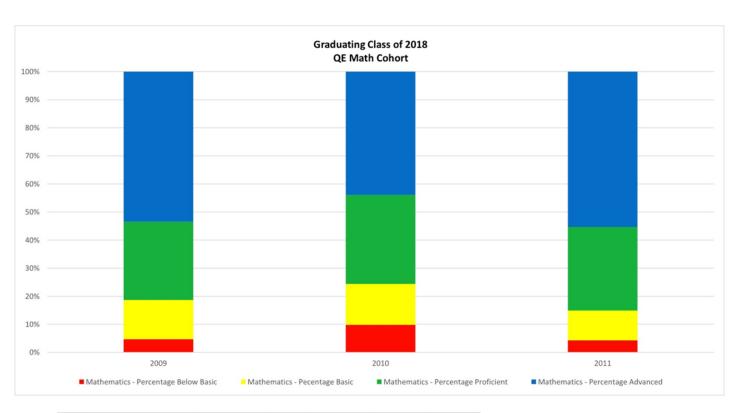

| Year | Grade | Number Tested | % Below Basic | % Basic | % Proficient | % Advanced | %Pro/Adv |
|------|-------|---------------|---------------|---------|--------------|------------|----------|
| 2009 | 3     | 61            | 4.9           | 8.2     | 31.1         | 55.7       | 86.8     |
| 2010 | 4     | 56            | 1.8           | 8.9     | 30.4         | 58.9       | 89.3     |
| 2011 | 5     | 58            | 0             | 19      | 29.3         | 51.7       | 81       |