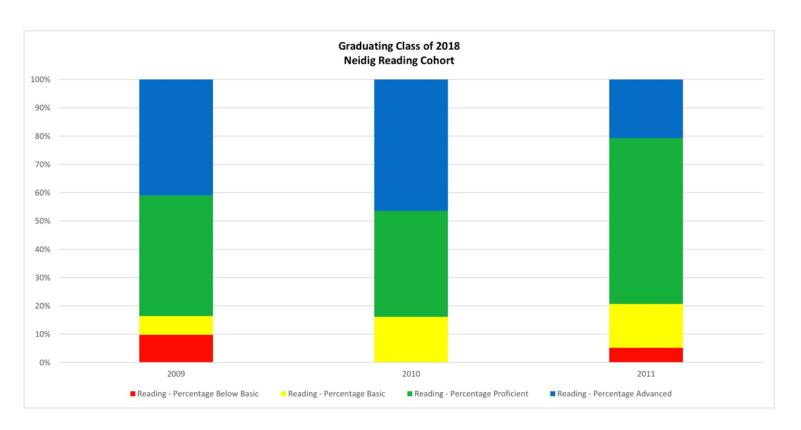

| Year | Grade | Number Tested | % Below Basic | % Basic | % Proficient | % Advanced | %Pro/Adv |
|------|-------|---------------|---------------|---------|--------------|------------|----------|
| 2009 | 3     | 61            | 9.8           | 6.6     | 42.6         | 41         | 83.6     |
| 2010 | 4     | 56            | 0             | 16.1    | 37.5         | 46.4       | 83.9     |
| 2011 | 5     | 58            | 5.2           | 15.5    | 58.6         | 20.7       | 79.3     |