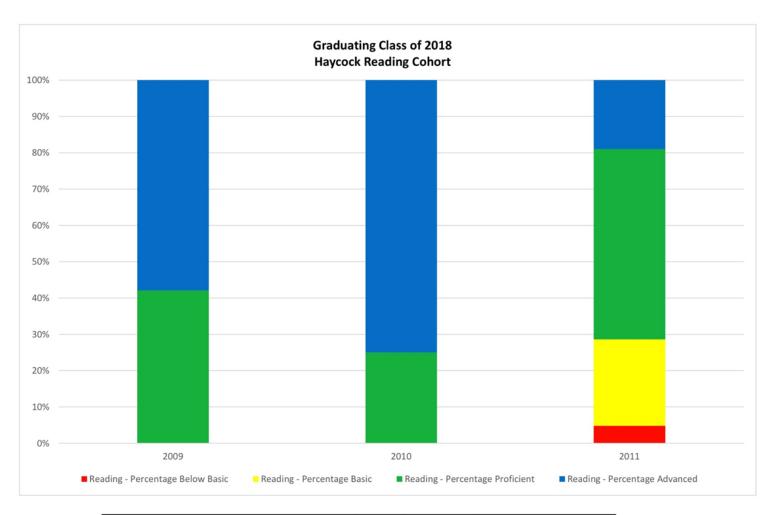

| Year | Grade | Number Tested | % Below Basic | % Basic | % Proficient | % Advanced | %Pro/Adv |
|------|-------|---------------|---------------|---------|--------------|------------|----------|
| 2009 | 3     | 19            | 0             | 0       | 42.1         | 57.9       | 100      |
| 2010 | 4     | 20            | 0             | 0       | 25           | 75         | 100      |
| 2011 | 5     | 21            | 4.8           | 23.8    | 52.4         | 19         | 71.4     |