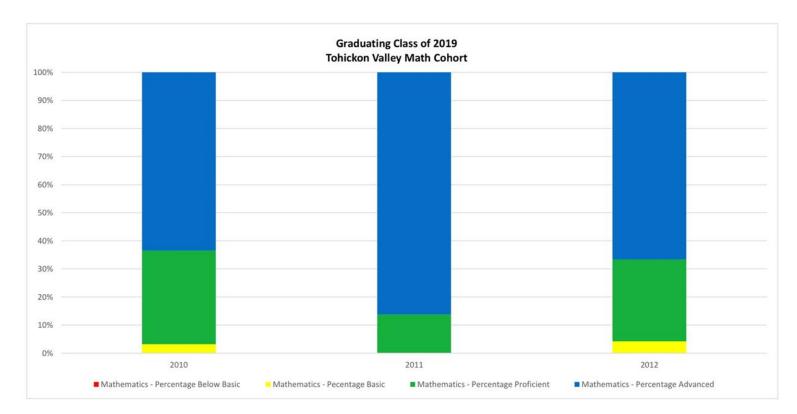

| Year | Grade | Number Tested | % Below Basic | % Basic | % Proficient | % Advanced | %Pro/Adv |
|------|-------|---------------|---------------|---------|--------------|------------|----------|
| 2010 | 3     | 63            | 0             | 3.2     | 33.3         | 63.5       | 96.8     |
| 2011 | 4     | 65            | 0             | 0       | 13.8         | 86.2       | 100      |
| 2012 | 5     | 48            | 0             | 4.2     | 29.2         | 66.7       | 95.9     |