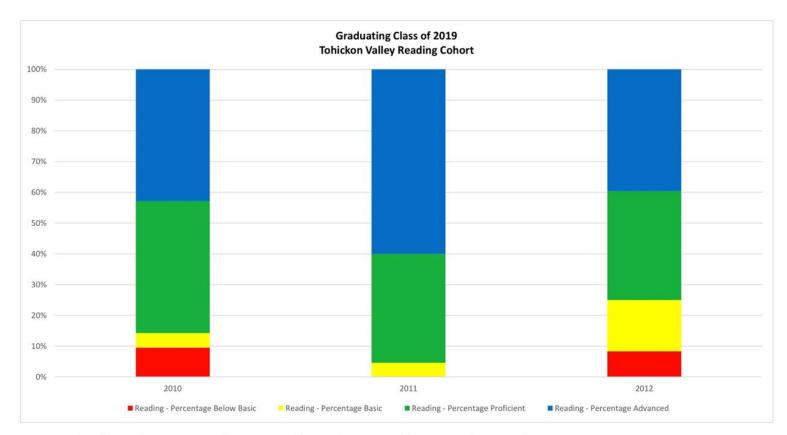

| Year | Grade | Number Tested | % Below Basic | % Basic | % Proficient | % Advanced | %Pro/Adv |
|------|-------|---------------|---------------|---------|--------------|------------|----------|
| 2010 | 3     | 63            | 9.5           | 4.8     | 42.9         | 42.9       | 85.8     |
| 2011 | 4     | 65            | 0             | 4.6     | 35.4         | 60         | 95.4     |
| 2012 | 5     | 48            | 8.3           | 16.7    | 35.4         | 39.6       | 75       |