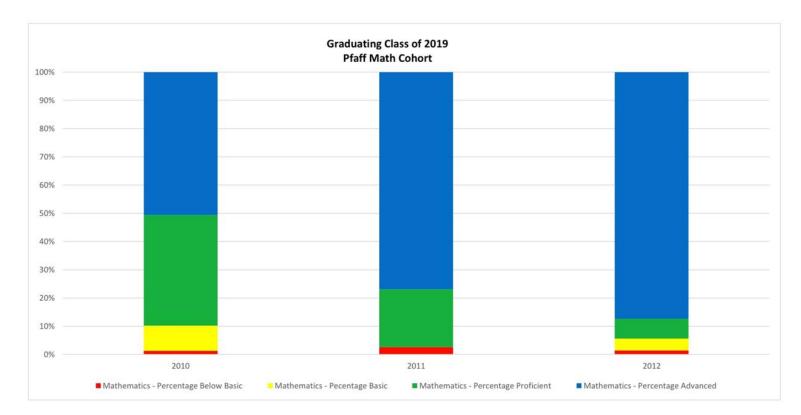

| Year | Grade | Number Tested | % Below Basic | % Basic | % Proficient | % Advanced | %Pro/Adv |
|------|-------|---------------|---------------|---------|--------------|------------|----------|
| 2010 | 3     | 59            | 0             | 1.7     | 20.3         | 78         | 98.3     |
| 2011 | 4     | 60            | 1.7           | 5       | 23.3         | 70         | 93.3     |
| 2012 | 5     | 76            | 1.3           | 9.2     | 21.1         | 68.4       | 89.5     |