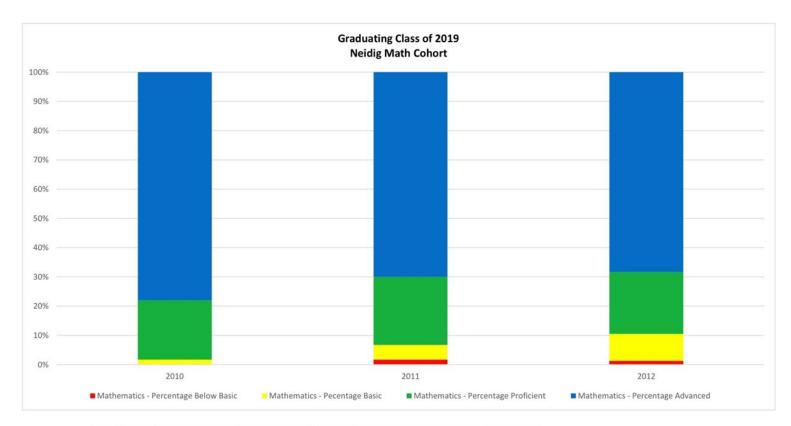

| Year | Grade | Number Tested | % Below Basic | % Basic | % Proficient | % Advanced | %Pro/Adv |
|------|-------|---------------|---------------|---------|--------------|------------|----------|
| 2010 | 3     | 34            | 0             | 0       | 20.6         | 79.4       | 100      |
| 2011 | 4     | 35            | 5.7           | 11.4    | 20           | 62.9       | 82.9     |
| 2012 | 5     | 48            | 0             | 10.4    | 25           | 64.6       | 89.6     |