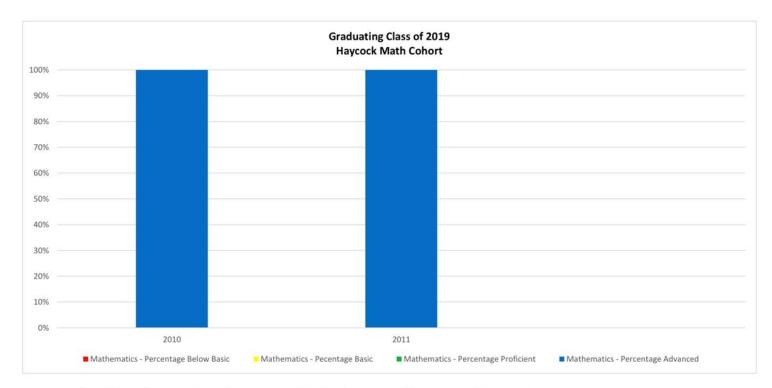

| Year | Grade | Number Tested | % Below Basic | % Basic | % Proficient | % Advanced | %Pro/Adv |
|------|-------|---------------|---------------|---------|--------------|------------|----------|
| 2010 | 3     | 19            | 0             | 0       | 0            | 100        | 100      |
| 2011 | 4     | 19            | 0             | 0       | 0            | 100        | 100      |
| 2012 | 5     | 0             | 0             | 0       | 0            | 0          | 0        |