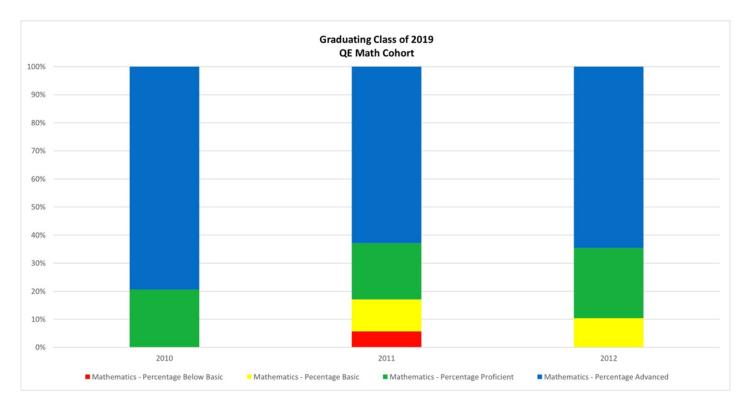

| Year | Grade | Number Tested | % Below Basic | % Basic | % Proficient | % Advanced | %Pro/Adv |
|------|-------|---------------|---------------|---------|--------------|------------|----------|
| 2010 | 3     | 58            | 1.7           | 5.2     | 36.2         | 56.9       | 93.1     |
| 2011 | 4     | 58            | 1.7           | 1.7     | 22.4         | 74.1       | 96.5     |
| 2012 | 5     | 63            | 4.8           | 12.7    | 25.4         | 57.1       | 82.5     |