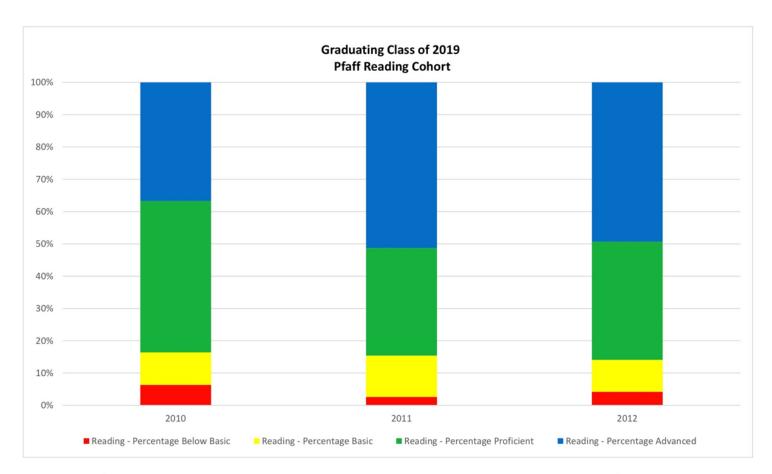

| Year | Grade | Number Tested | % Below Basic | % Basic | % Proficient | % Advanced | %Pro/Adv |
|------|-------|---------------|---------------|---------|--------------|------------|----------|
| 2010 | 3     | 79            | 6.3           | 10.1    | 46.8         | 36.7       | 83.5     |
| 2011 | 4     | 78            | 2.6           | 12.8    | 33.3         | 51.3       | 84.6     |
| 2012 | 5     | 71            | 4.2           | 9.9     | 36.6         | 49.3       | 85.9     |