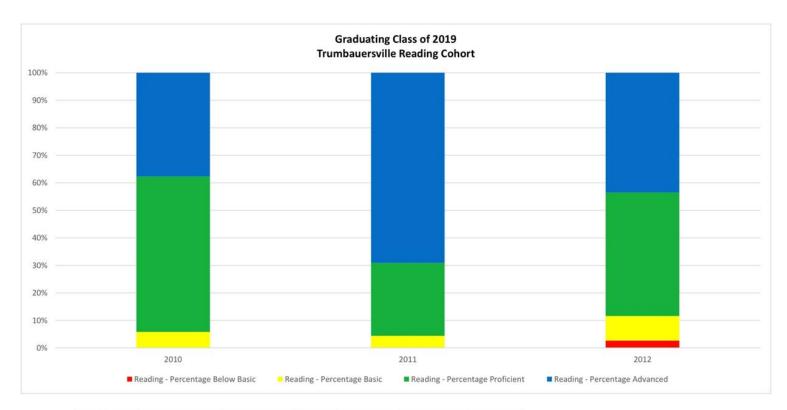

| Year | Grade | Number Tested | % Below Basic | % Basic | % Proficient | % Advanced | %Pro/Adv |
|------|-------|---------------|---------------|---------|--------------|------------|----------|
| 2010 | 3     | 69            | 0             | 5.8     | 56.5         | 37.7       | 94.2     |
| 2011 | 4     | 68            | 0             | 4.4     | 26.5         | 69.1       | 95.6     |
| 2012 | 5     | 78            | 2.6           | 9       | 44.9         | 43.6       | 88.5     |