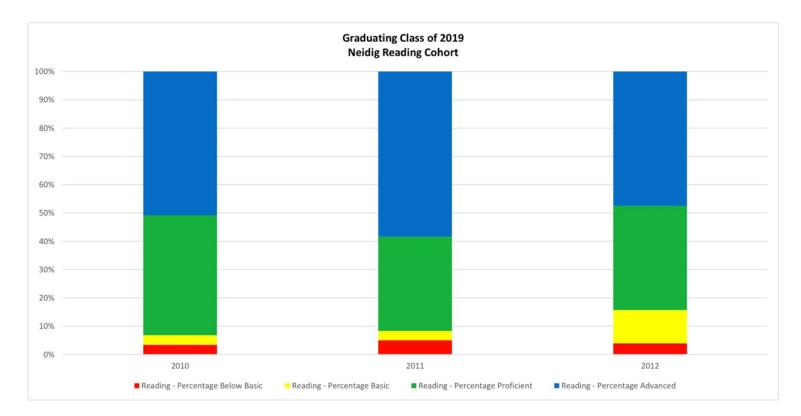

| Year | Grade | Number Tested | % Below Basic | % Basic | % Proficient | % Advanced | %Pro/Adv |
|------|-------|---------------|---------------|---------|--------------|------------|----------|
| 2010 | 3     | 59            | 3.4           | 3.4     | 42.4         | 50.8       | 93.2     |
| 2011 | 4     | 60            | 5             | 3.3     | 33.3         | 58.3       | 91.6     |
| 2012 | 5     | 76            | 3.9           | 11.8    | 36.8         | 47.4       | 84.2     |