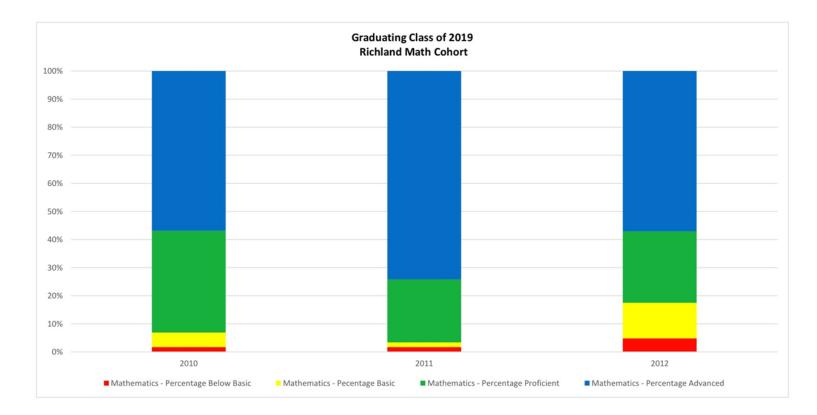

| Year | Grade | Number Tested | % Below Basic | % Basic | % Proficient | % Advanced | %Pro/Adv |
|------|-------|---------------|---------------|---------|--------------|------------|----------|
| 2010 | 3     | 63            | 0             | 3.2     | 33.3         | 63.5       | 96.8     |
| 2011 | 4     | 65            | 0             | 0       | 13.8         | 86.2       | 100      |
| 2012 | 5     | 48            | 0             | 4.2     | 29.2         | 66.7       | 95.9     |