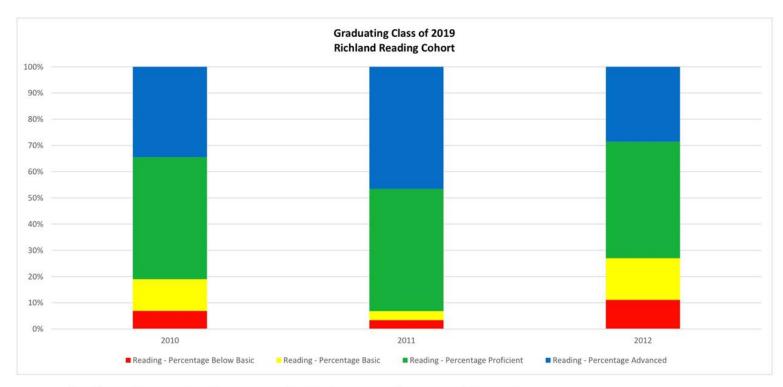

| Year | Grade | Number Tested | % Below Basic | % Basic | % Proficient | % Advanced | %Pro/Adv |
|------|-------|---------------|---------------|---------|--------------|------------|----------|
| 2010 | 3     | 58            | 6.9           | 12.1    | 46.6         | 34.5       | 81.1     |
| 2011 | 4     | 58            | 3.4           | 3.4     | 46.6         | 46.6       | 93.2     |
| 2012 | 5     | 63            | 11.1          | 15.9    | 44.4         | 28.6       | 73       |