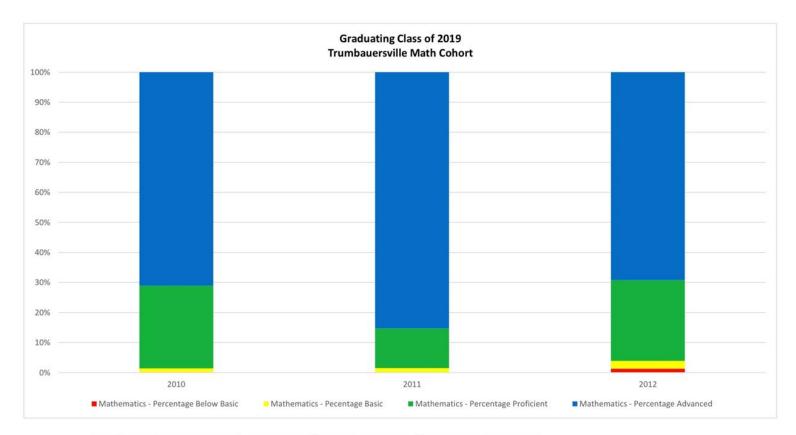

| Year | Grade | Number Tested | % Below Basic | % Basic | % Proficient | % Advanced | %Pro/Adv |
|------|-------|---------------|---------------|---------|--------------|------------|----------|
| 2010 | 3     | 69            | 0             | 1.4     | 27.5         | 71         | 98.5     |
| 2011 | 4     | 68            | 0             | 1.5     | 13.2         | 85.3       | 98.5     |
| 2012 | 5     | 78            | 1.3           | 2.6     | 26.9         | 69.2       | 96.1     |