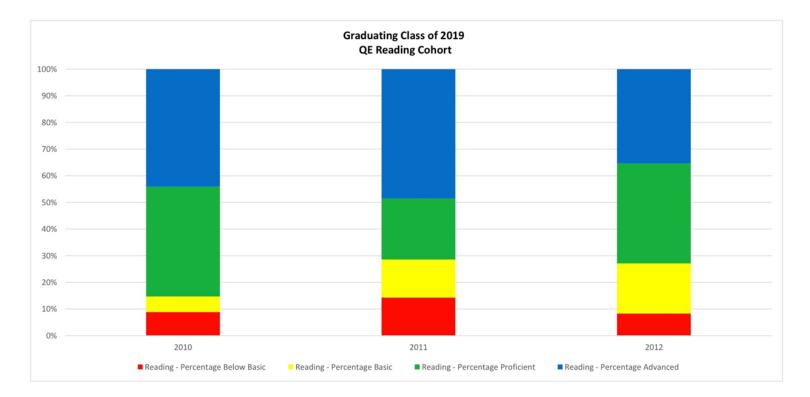

| Year | Grade | Number Tested | % Below Basic | % Basic | % Proficient | % Advanced | %Pro/Adv |
|------|-------|---------------|---------------|---------|--------------|------------|----------|
| 2010 | 3     | 34            | 8.8           | 5.9     | 41.2         | 44.1       | 85.3     |
| 2011 | 4     | 35            | 14.3          | 14.3    | 22.9         | 48.6       | 71.5     |
| 2012 | 5     | 48            | 8.3           | 18.8    | 37.5         | 35.4       | 72.9     |