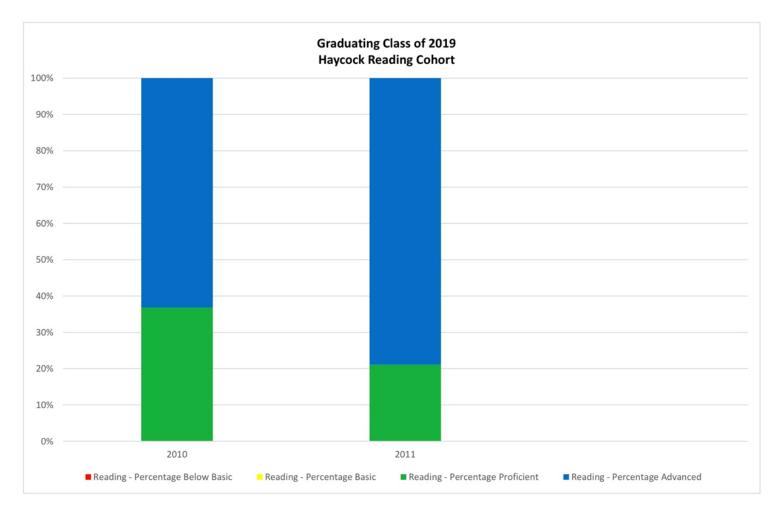

| Year | Grade | Number Tested | % Below Basic | % Basic | % Proficient | % Advanced | %Pro/Adv |
|------|-------|---------------|---------------|---------|--------------|------------|----------|
| 2010 | 3     | 19            | 0             | 0       | 36.8         | 63.2       | 100      |
| 2011 | 4     | 19            | 0             | 0       | 21.1         | 78.9       | 100      |
| 2012 | 5     | 0             | 0             | 0       | 0            | 0          | 0        |